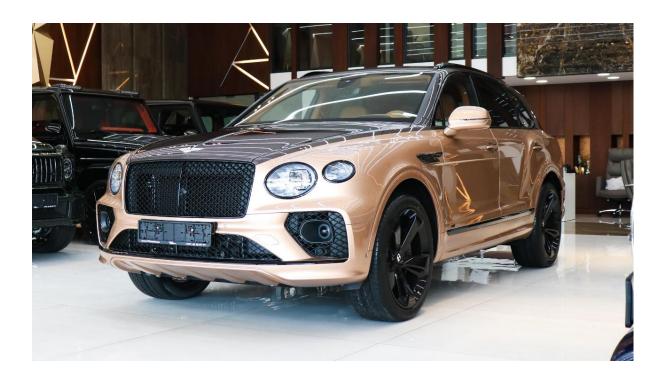

# **Bentley Bentayga 2022**

### **SPECIFICATIONS**

Make: Bentley

Model: Bentayga EXPORT PRICE

Year: 2022 (NEW!)

Wheels: 22'

Color: Gold

Car type: SUV/Crossover

Kilometers: 0

Export status: Can be exported

Specs: Import

Gearbox: Automatic

Fuel: Gasoline

Seats: 5

Cylinders: 8

Interior: Brown

About the Car: The 2022 Bentley Bentayga gets a unique addition to the trim levels which is much more premium and comes with its own tweaks to improve the overall performance of the SUV. The 2021 Bently Bentayga got a major upgrade in terms of the engine and design, thus the base V8 variant of the 2022 Bentayga is the carry forward to the same previous year's V8 model. This luxurious SUV offers an iconic design which is much more refined and appealing. The new V8 S trim of the 2022 Bentley Bentayga gets the same V8 engine option that generates a staggering 542 hp. But the S trim gets its own unique styling along with few performance tweaks.