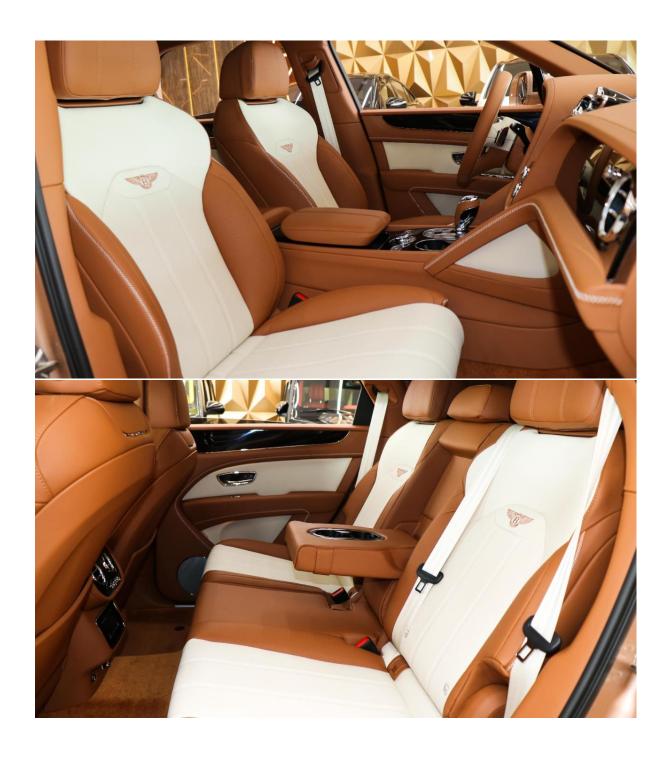

### **INTERIOR DESIGN**

AUX audio in

Air conditioning

Alarm

Apple CarPlay

Bluetooth system

CD player

Climate control

Cooled front seats

Cooled rear seats

Cruise control

Heated seats

Leather seats

MP3 interface

Panoramic roof

Parking sensor rear

Power locks

Power seats with memory

Power windowsPremium sound system

Tuner/radioParking sensor fro

Rear camera

Analog clock

USB

Multiple off road option selector