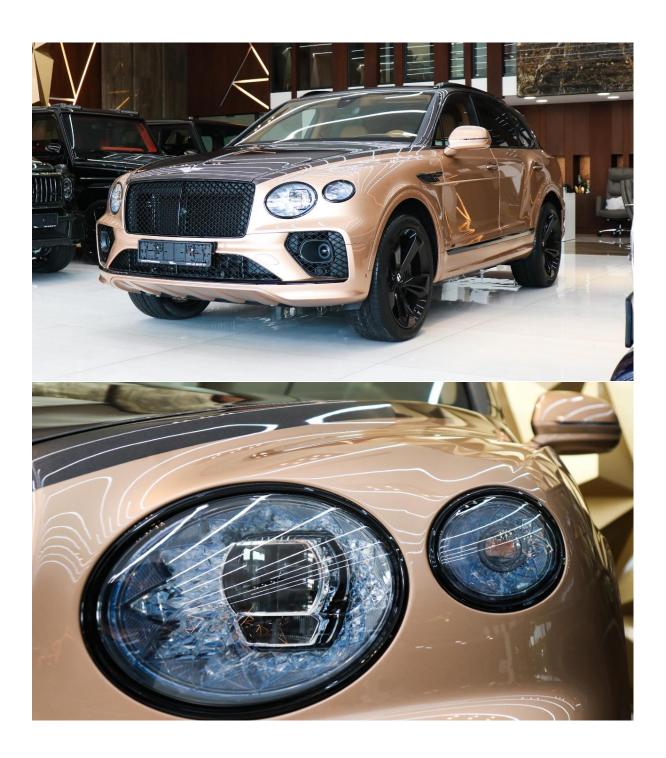

# **Bentley Bentayga 2022**

Export status: Can be exported

Specs: Import

Gearbox: Automatic

Fuel: Gasoline

Seats: 5

Cylinders: 8

Interior: Brown

About the Car: The 2022 Bentley Bentayga gets a unique addition to the trim levels which is much more premium and comes with its own tweaks to improve the overall performance of the SUV. The 2021 Bently Bentayga got a major upgrade in terms of the engine and design, thus the base V8 variant of the 2022 Bentayga is the carry forward to the same previous year's V8 model. This luxurious SUV offers an iconic design which is much more refined and appealing. The new V8 S trim of the 2022 Bentley Bentayga gets the same V8 engine option that generates a staggering 542 hp. But the S trim gets its own unique styling along with few performance tweaks.

#### **SECURITY & ENVIRONMENT**

4WD

**ABS** 

Adaptive lighting

Airbags (front and side)

LED headlights

Xenon headlights

Adaptive cruise control