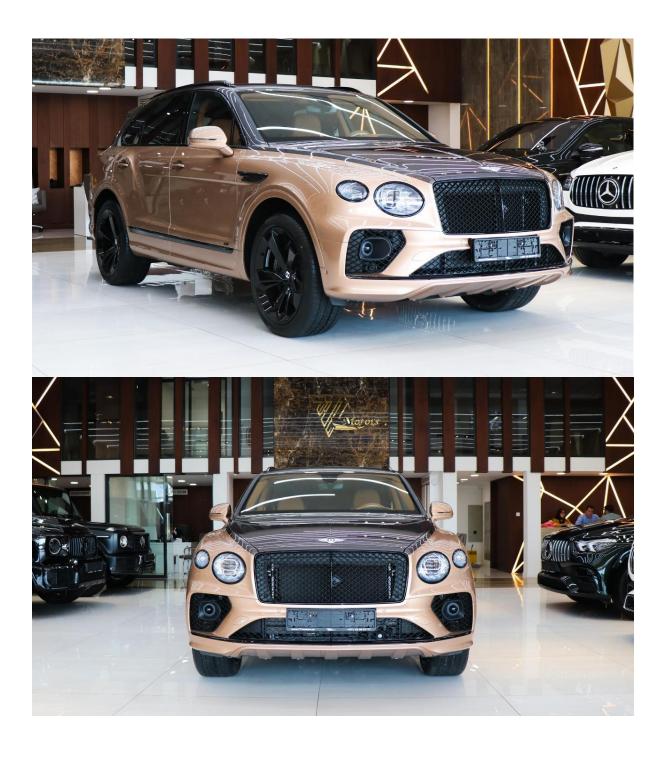

# **Bentley Bentayga 2022**

### **SPECIFICATIONS**

Make: Bentley

Model: Bentayga EXPORT PRICE

Year: 2022 (NEW!)

Wheels: 22'

Color: Gold

Car type: SUV/Crossover

Kilometers: 0

Export status: Can be exported

Specs: Import

Gearbox: Automatic

Fuel: Gasoline

Seats: 5

Cylinders: 8

Interior: Brown

About the Car: The 2022 Bentley Bentayga gets a unique addition to the trim levels which is much more premium and comes with its own tweaks to improve the overall performance of the SUV. The 2021 Bently Bentayga got a major upgrade in terms of the engine and design, thus the base V8 variant of the 2022 Bentayga is the carry forward to the same previous year's V8 model. This luxurious SUV offers an iconic design which is much more refined and appealing. The new V8 S trim of the 2022 Bentley Bentayga gets the same V8 engine option that generates a staggering 542 hp. But the S trim gets its own unique styling along with few performance tweaks.