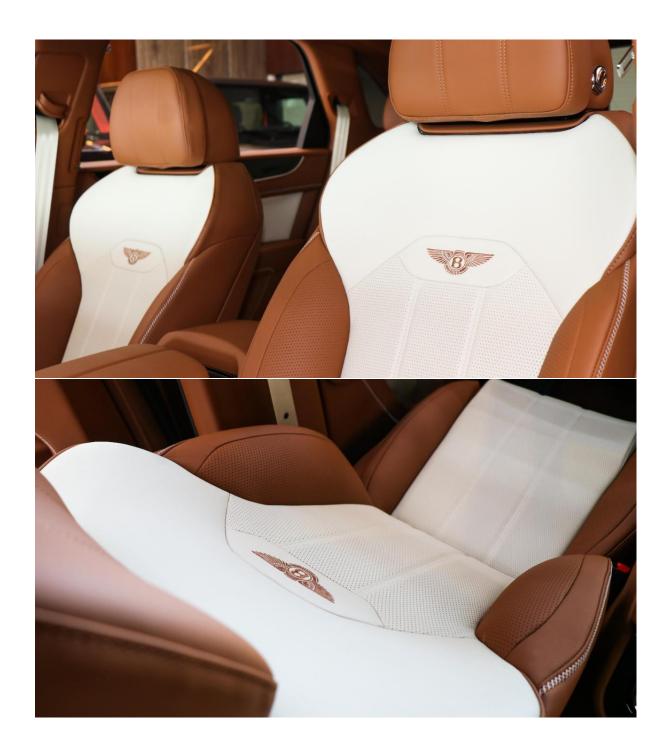

Cooled front seats

Cooled rear seats

Cruise control

Heated seats

Leather seats

MP3 interface

Panoramic roof

Parking sensor rear