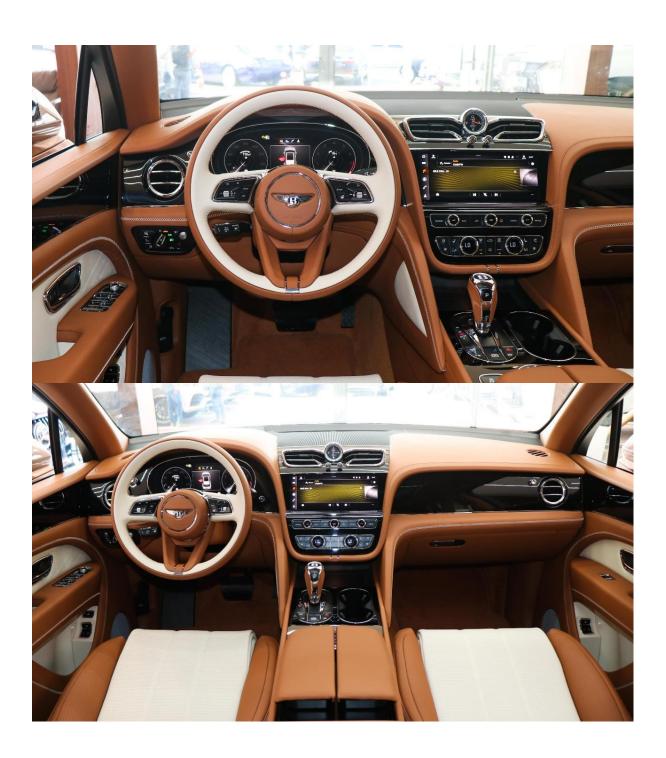

### **INTERIOR DESIGN**

AUX audio in

Air conditioning

Alarm

Apple CarPlay

Bluetooth system

CD player

Climate control

Cooled front seats

Cooled rear seats

Cruise control

Heated seats

Leather seats

MP3 interface

Panoramic roof

Parking sensor rear

Power locks

Power seats with memory

Power windowsPremium sound system

Tuner/radioParking sensor fro

Rear camera

Analog clock

USB

Multiple off road option selector