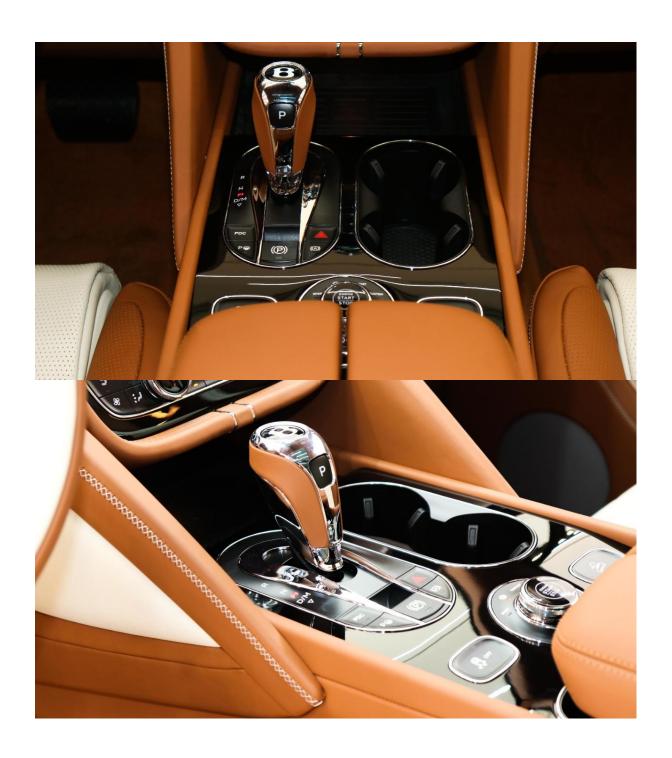

### **INTERIOR DESIGN**

AUX audio in

Air conditioning

Alarm

Apple CarPlay

Bluetooth system

CD player

Climate control

Cooled front seats

Cooled rear seats

Cruise control

Heated seats

Leather seats

MP3 interface

Panoramic roof

Parking sensor rear

Power locks

Power seats with memory

Power windowsPremium sound system

Tuner/radioParking sensor fro

Rear camera

Analog clock

USB

Multiple off road option selector

Hill descent control

Paddle shifters

Heads up display