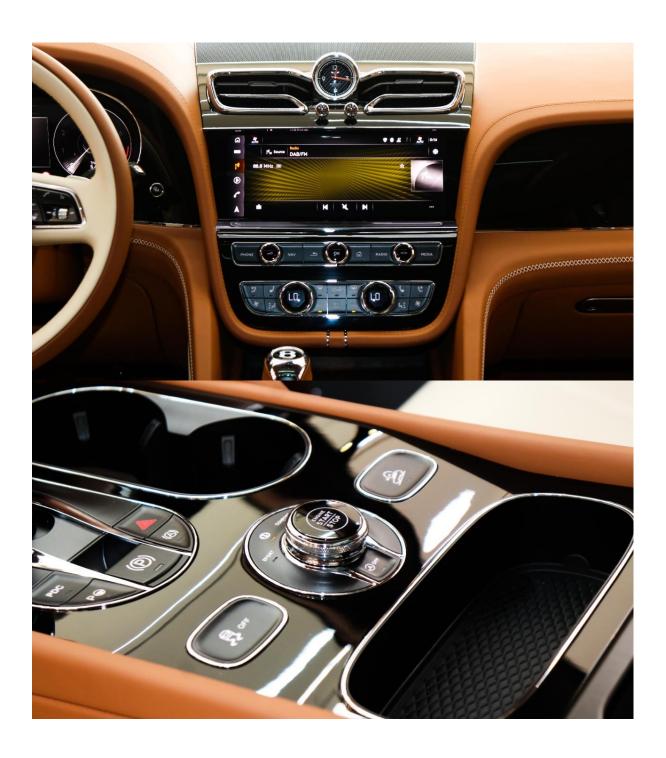

### **INTERIOR DESIGN**

AUX audio in

Air conditioning

Alarm

Apple CarPlay

Bluetooth system

CD player

Climate control

Cooled front seats

Cooled rear seats

Cruise control

Heated seats

Leather seats

MP3 interface

Panoramic roof

Parking sensor rear

Power locks

Power seats with memory

Power windowsPremium sound system

Tuner/radioParking sensor fro

Rear camera

Analog clock

USB

Multiple off road option selector