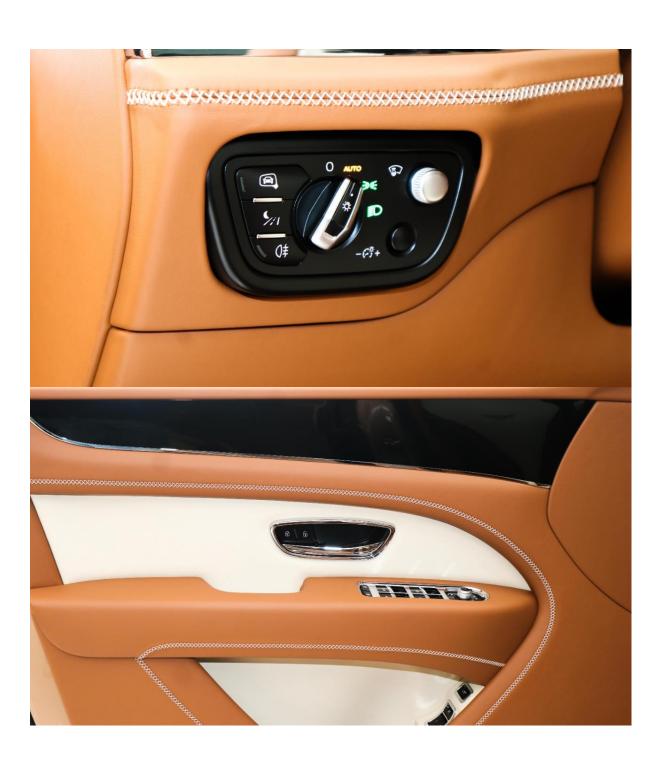

#### **SECURITY & ENVIRONMENT**

4WD

**ABS** 

Adaptive lighting

Airbags (front and side)

LED headlights

Xenon headlights

Adaptive cruise control

Parking assist

Traction control

Lane departure alert

Tyre pressure warning system