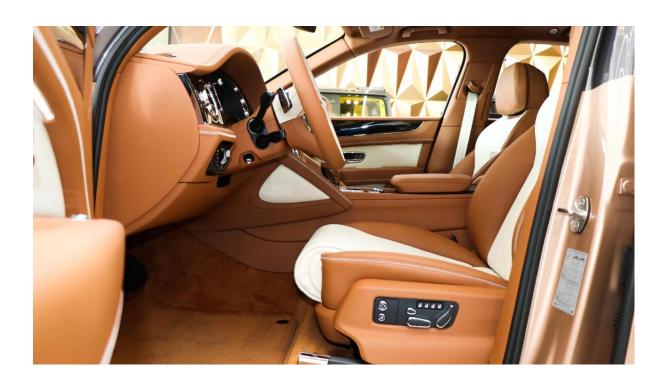

### **INTERIOR DESIGN**

AUX audio in

Air conditioning

Alarm

Apple CarPlay

Bluetooth system

CD player

Climate control

Cooled front seats

Cooled rear seats

Cruise control

Heated seats

Leather seats

MP3 interface

Panoramic roof

Parking sensor rear

Power locks

Power seats with memory

Power windowsPremium sound system

Tuner/radioParking sensor fro

Rear camera

Analog clock

USB

Multiple off road option selector