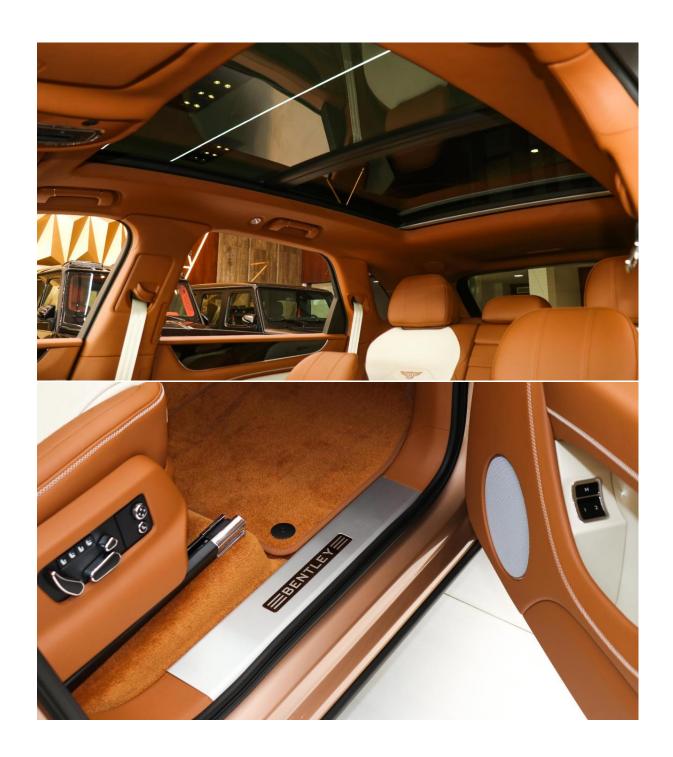

Cooled front seats

Cooled rear seats

Cruise control

Heated seats

Leather seats

MP3 interface

Panoramic roof

Parking sensor rear