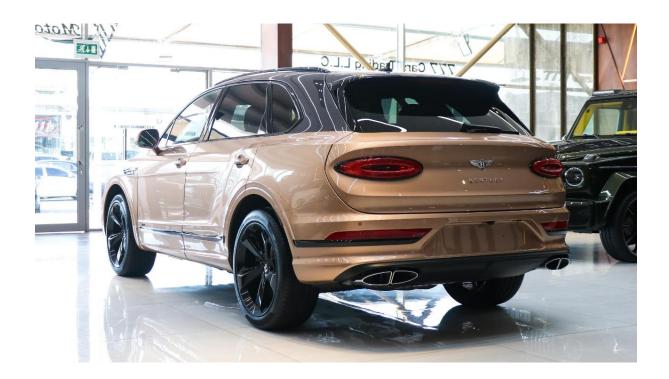

# **Bentley Bentayga 2022**

Export status: Can be exported

Specs: Import

Gearbox: Automatic

Fuel: Gasoline

Seats: 5

Cylinders: 8

Interior: Brown

About the Car: The 2022 Bentley Bentayga gets a unique addition to the trim levels which is much more premium and comes with its own tweaks to improve the overall performance of the SUV. The 2021 Bently Bentayga got a major upgrade in terms of the engine and design, thus the base V8 variant of the 2022 Bentayga is the carry forward to the same previous year's V8 model. This luxurious SUV offers an iconic design which is much more refined and appealing. The new V8 S trim of the 2022 Bentley Bentayga gets the same V8 engine option that generates a staggering 542 hp. But the S trim gets its own unique styling along with few performance tweaks.