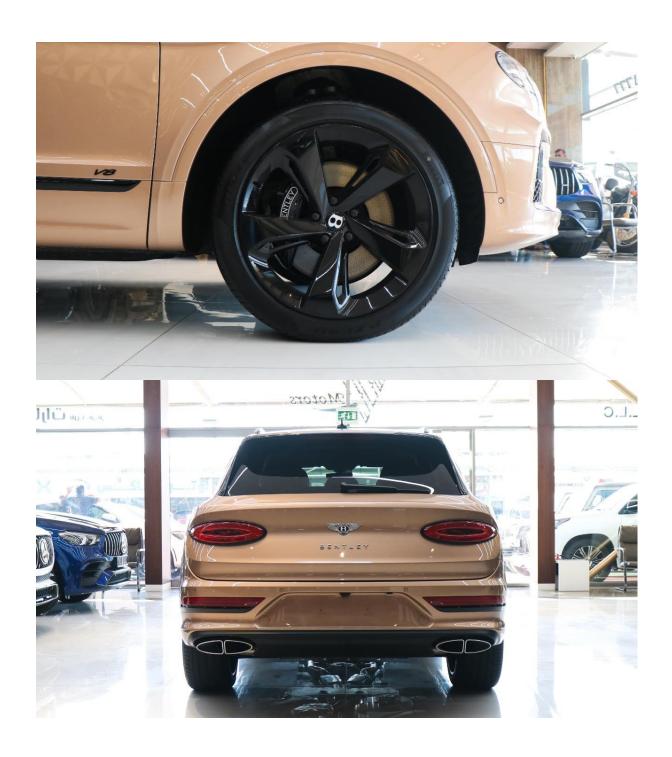

# **Bentley Bentayga 2022**

### **SPECIFICATIONS**

Make: Bentley

Model: Bentayga EXPORT PRICE

Year: 2022 (NEW!)

Wheels: 22'

Color: Gold

Car type: SUV/Crossover

Kilometers: 0