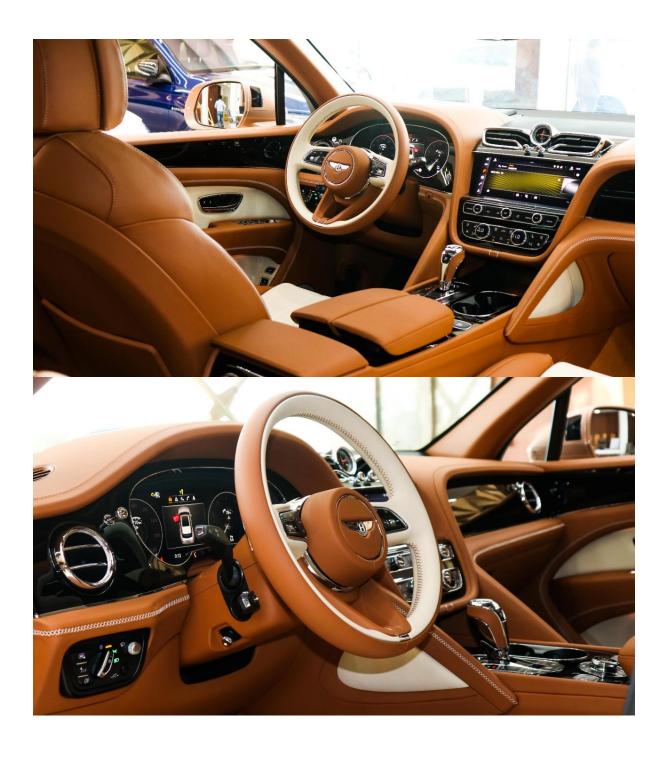

### **INTERIOR DESIGN**

AUX audio in

Air conditioning

Alarm

Apple CarPlay

Bluetooth system

CD player

Climate control

Cooled front seats

Cooled rear seats

Cruise control

Heated seats

Leather seats

MP3 interface

Panoramic roof

Parking sensor rear

Power locks

Power seats with memory

Power windowsPremium sound system

Tuner/radioParking sensor fro

Rear camera

Analog clock

USB

Multiple off road option selector

Hill descent control

Paddle shifters

Heads up display