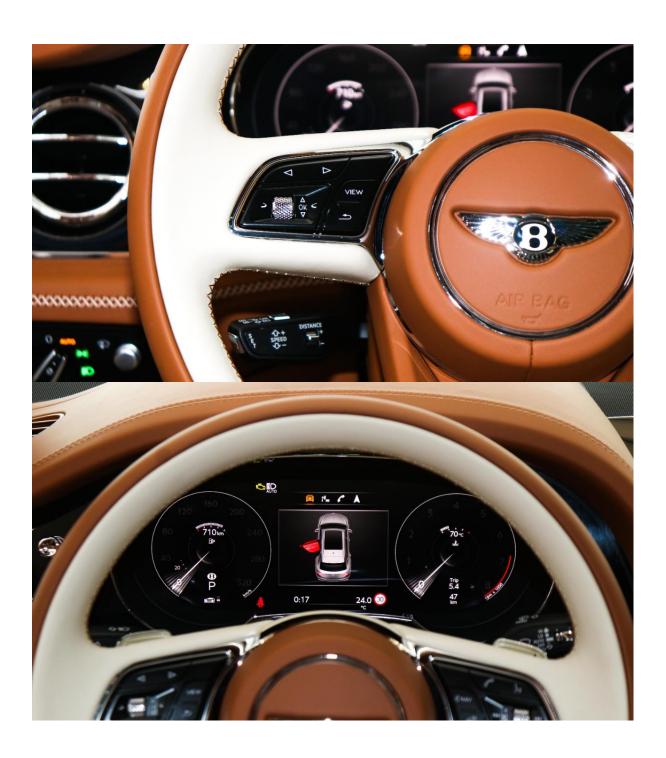

### **INTERIOR DESIGN**

AUX audio in

Air conditioning

Alarm

Apple CarPlay

Bluetooth system

CD player

Climate control

Cooled front seats

Cooled rear seats

Cruise control

Heated seats

Leather seats

MP3 interface

Panoramic roof

Parking sensor rear

Power locks

Power seats with memory

Power windowsPremium sound system

Tuner/radioParking sensor fro

Rear camera

Analog clock

USB

Multiple off road option selector

Hill descent control

Paddle shifters

Heads up display