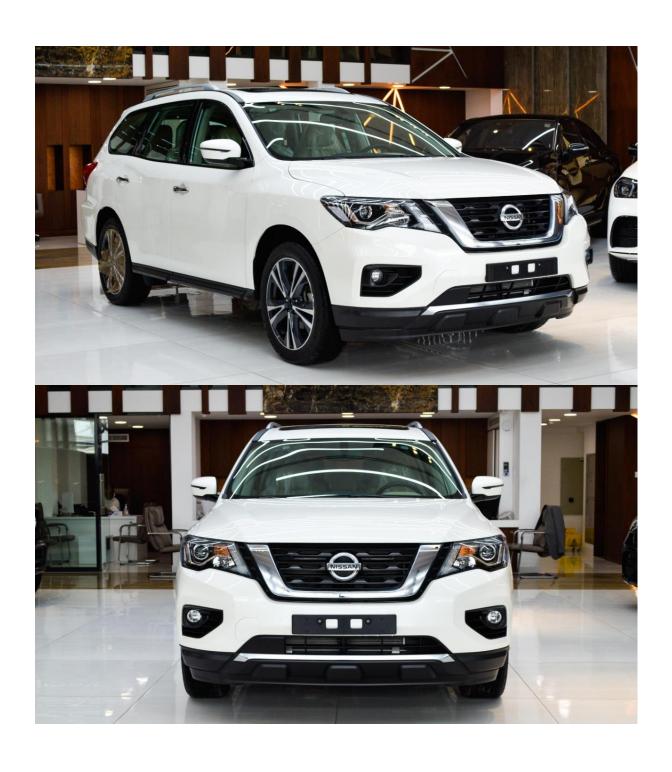

## Nissan Pathfinder SV 4WD-2020

# **EXTERIOR FEATURES**

Keyless go

Spoiler

Roof rails

#### **SECURITY & ENVIRONMENT**

4WD

ABS

Airbags (front and side)

Xenon headlights