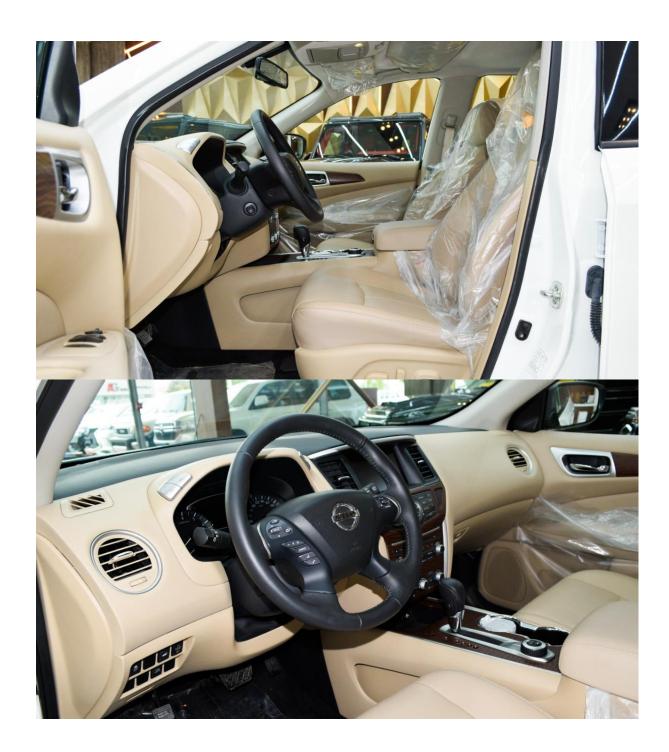

### **INTERIOR DESIGN**

AUX audio in

Air conditioning

Alarm

Bluetooth system

CD player

Climate control

Cruise control

Leather seats

MP3 interface

Moonroof

Navigation system

Parking sensor rear

Power locks

Power seats

Power windows

Tuner/radio

Parking sensor front

Rear camera

**USB** 