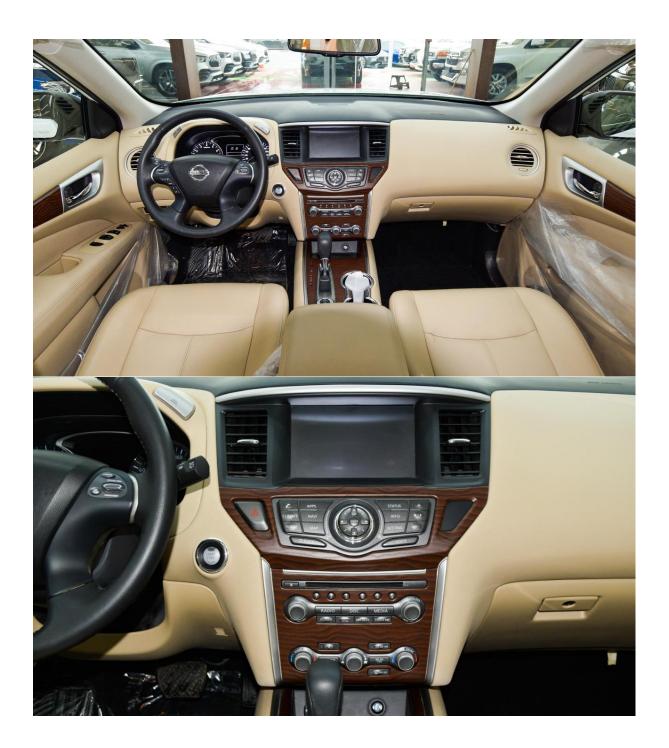

### **INTERIOR DESIGN**

AUX audio in

Air conditioning

Alarm

Bluetooth system

CD player

Climate control

Cruise control

Leather seats

MP3 interface

Moonroof

Navigation system

Parking sensor rear

Power locks

Power seats

Power windows

Tuner/radio

Parking sensor front

Rear camera

**USB** 