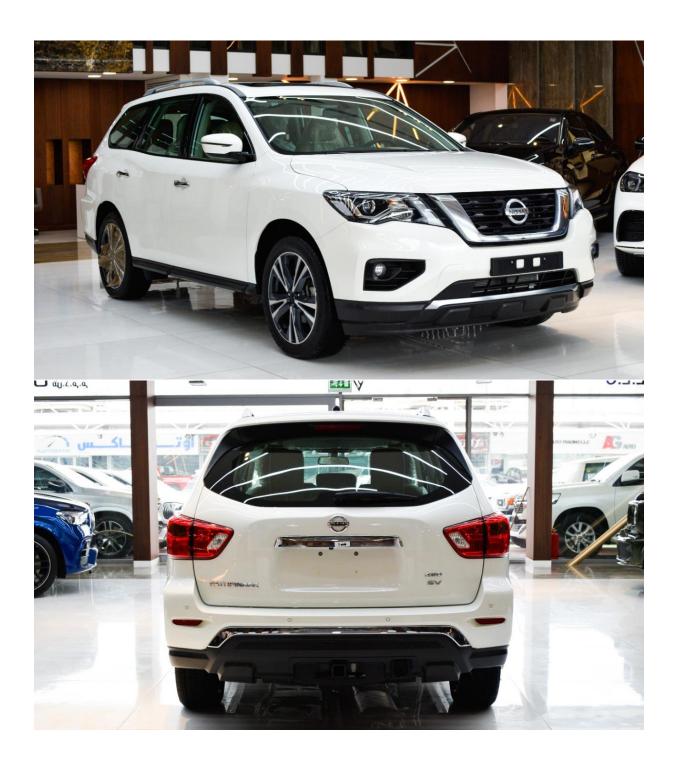

ear

Power locks

Power seats

Power windows

Tuner/radio

Parking sensor front

Rear camera

**USB** 











# **EXTERIOR FEATURES**

Keyless go

Spoiler

Roof rails









#### **SECURITY & ENVIRONMENT**

4WD

ABS

Airbags (front and side)

Xenon headlights

### **Extras**

Air Conditioning, Alarm/Anti-Theft System, AM/FM Radio, Aux Audio In, Bluetooth System, Body Kit, Brush Guard, Cassette Player, CD Player, Climate Control, Cooled Seats, DVD Player, Fog Lights, Heat, Heated Seats, Keyless Entry, Keyless Start, Leather Seats, Moonroof, Navigation System, Off-Road Kit, Parking Sensors, Performance Tyres, Power Locks, Power Mirrors, Power Seats, Power Sunroof, Power Windows, Premium Lights, Premium Sound System, Premium Wheels/Rims, Rear View Camera, Satellite Radio, VHS Player