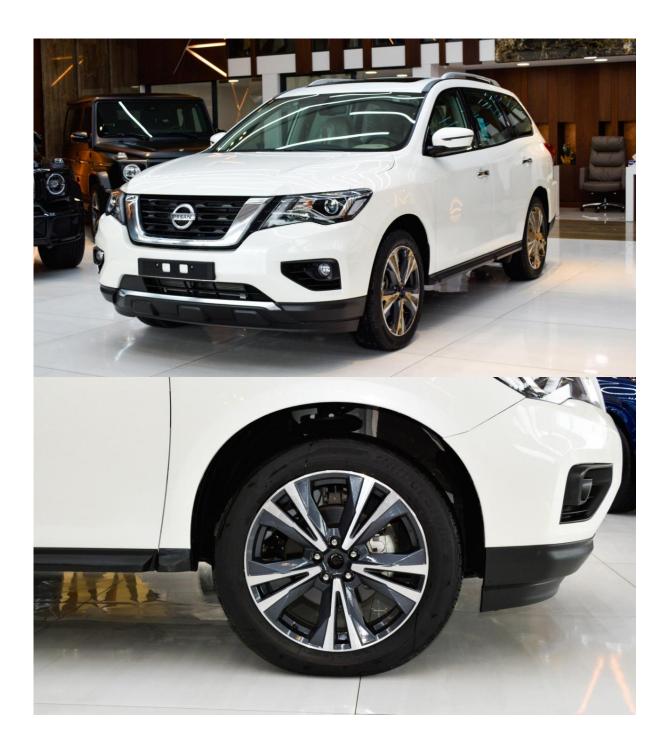

## Nissan Pathfinder SV 4WD-2020





### **INTERIOR DESIGN**

AUX audio in

Air conditioning

Alarm

Bluetooth system

CD player

Climate control

Cruise control

Leather seats

MP3 interface

Moonroof

Navigation system

Parking sensor rear

Power locks

Power seats

Power windows

Tuner/radio

Parking sensor front

Rear camera

**USB** 











# **EXTERIOR FEATURES**

Keyless go

Spoiler

Roof rails









#### **SECURITY & ENVIRONMENT**

4WD

ABS

Airbags (front and side)

Xenon headlights

### **Extras**

Air Conditioning, Alarm/Anti-Theft System, AM/FM Radio, Aux Audio In, Bluetooth System, Body Kit, Brush Guard, Cassette Player, CD Player, Climate Control, Cooled Seats, DVD Player, Fog Lights, Heat, Heated Seats, Keyless Entry, Keyless Start, Leather Seats, Moonroof, Navigation System, Off-Road Kit, Parking Sensors, Performance Tyres, Power Locks, Power Mirrors, Power Seats, Power Sunroof, Power Windows, Premium Lights, Premium Sound System, Premium Wheels/Rims, Rear View Camera, Satellite Radio, VHS Player