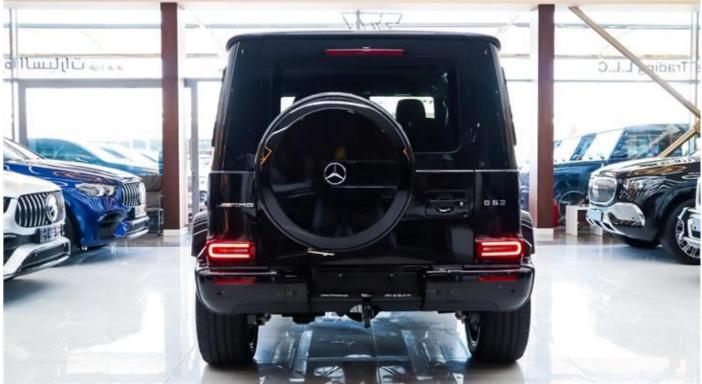

One of the most followed Mercedes models is the G class of SUVs. They are known to be big and bold machines that are reliable and powerful.

The new G-Class has been unveiled. The latest incarnation of the car will be available with a range of petrol engines G500 and more powerful G63 AMG V-8 and turbo diesel engine G350D inline – 6 with the option of choosing between Stainless Steel Package, AMG Line Package, Night Package and AMG Night Package. You can be assured that they will be powerful and rugged.