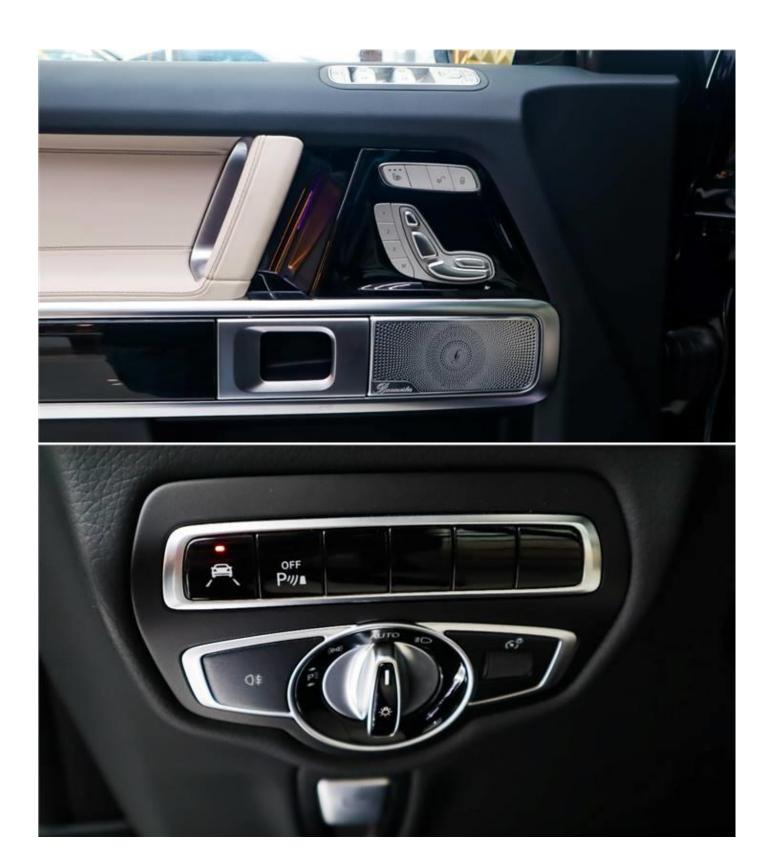

## INTERIOR DESIGN

AUX audio in

Air conditioning

Alarm

Apple CarPlay

Bluetooth system

CD player

Climate control

Cooled front seats

Cooled rear seats

Cruise control

Heated seats

Leather seats

MP3 interface

Sunroof

Parking sensor rear

Power locks

Power seats with memory

Power windows

Premium sound system

Tuner/radio

Parking sensor front

Rear camera

Analog clock