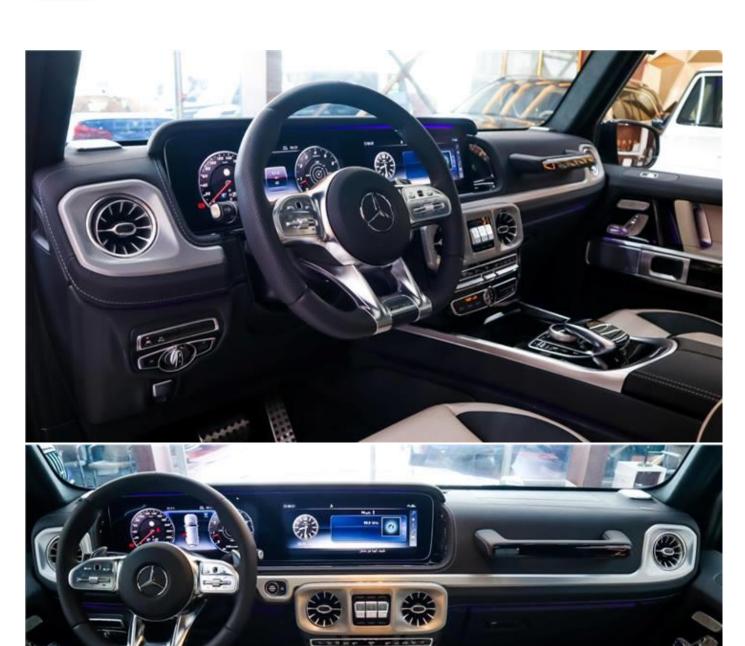

## INTERIOR DESIGN

AUX audio in

Air conditioning

Alarm

Apple CarPlay

Bluetooth system

CD player

Climate control

Cooled front seats

Cooled rear seats

Cruise control

Heated seats

Leather seats

MP3 interface

Sunroof

Parking sensor rear

Power locks

Power seats with memory

Power windows

Premium sound system

Tuner/radio

Parking sensor front

Rear camera

Analog clock

Front camera

Rear TV screens

**USB** 

Multiple off road option selector

Ride height control

Hill descent control

Paddle shifters

Massaging seats