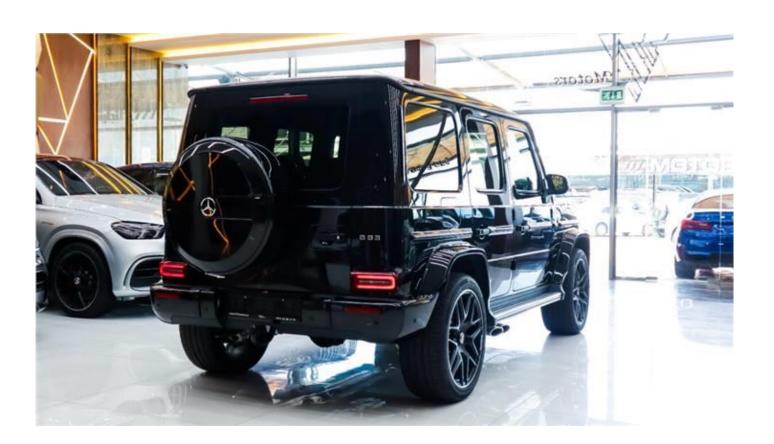

One of the most followed Mercedes models is the G class of SUVs. They are known to be big and bold machines that are reliable and powerful.

The new G-Class has been unveiled. The latest incarnation of the car will be available with a range of petrol engines G500 and more powerful G63 AMG V-8 and turbo diesel engine G350D inline – 6 with the option of choosing between Stainless Steel Package, AMG Line Package, Night Package and AMG Night Package. You can be assured that they will be powerful and rugged.