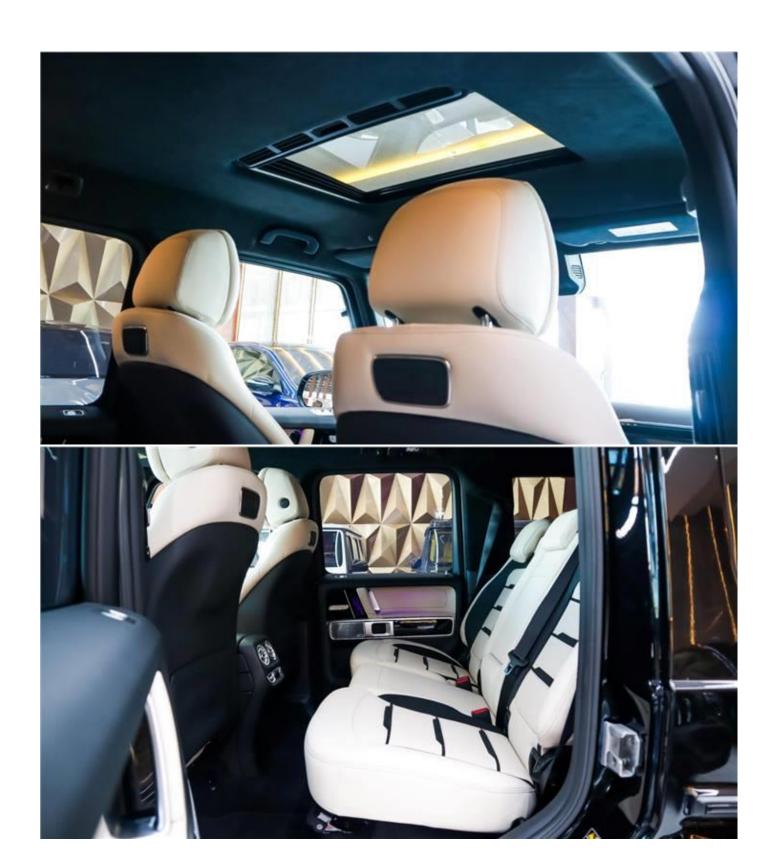

Cooled front seats

Cooled rear seats

Cruise control

Heated seats

Leather seats

MP3 interface

Sunroof

Parking sensor rear

Power locks

Power seats with memory

Power windows

Premium sound system

Tuner/radio

Parking sensor front

Rear camera

Analog clock

Front camera

Rear TV screens

**USB** 

Multiple off road option selector

Ride height control

Hill descent control

Paddle shifters

Massaging seats