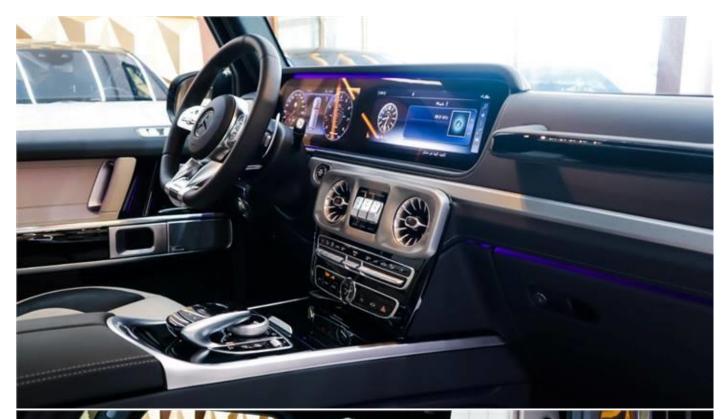

## INTERIOR DESIGN

AUX audio in

Air conditioning

Alarm

Apple CarPlay

Bluetooth system

CD player

Climate control

Cooled front seats

Cooled rear seats

Cruise control

Heated seats

Leather seats

MP3 interface

Sunroof

Parking sensor rear

Power locks

Power seats with memory

Power windows

Premium sound system

Tuner/radio

Parking sensor front

Rear camera

Analog clock

Front camera

Rear TV screens

**USB** 

Multiple off road option selector

Ride height control

Hill descent control

Paddle shifters

Massaging seats