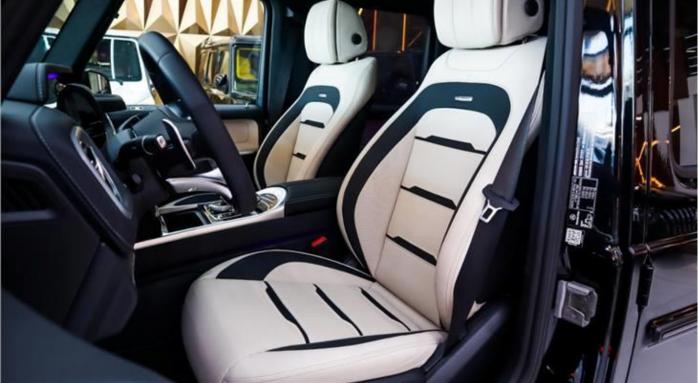

Cooled front seats

Cooled rear seats

Cruise control

Heated seats

Leather seats

MP3 interface

Sunroof

Parking sensor rear

Power locks

Power seats with memory

Power windows

Premium sound system

Tuner/radio

Parking sensor front

Rear camera

Analog clock