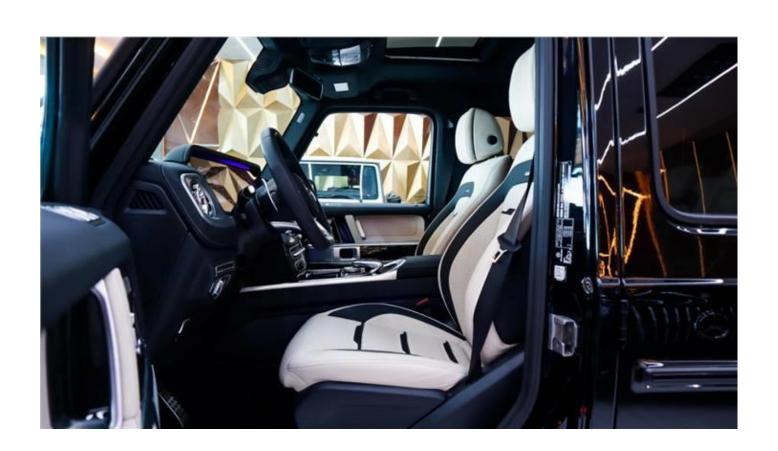

## INTERIOR DESIGN

AUX audio in

Air conditioning

Alarm

Apple CarPlay

Bluetooth system

CD player

Climate control

Cooled front seats

Cooled rear seats

Cruise control

Heated seats

Leather seats

MP3 interface

Sunroof

Parking sensor rear

Power locks

Power seats with memory

Power windows

Premium sound system

Tuner/radio

Parking sensor front

Rear camera

Analog clock

Front camera

Rear TV screens

**USB** 

Multiple off road option selector

Ride height control

Hill descent control

Paddle shifters

Massaging seats