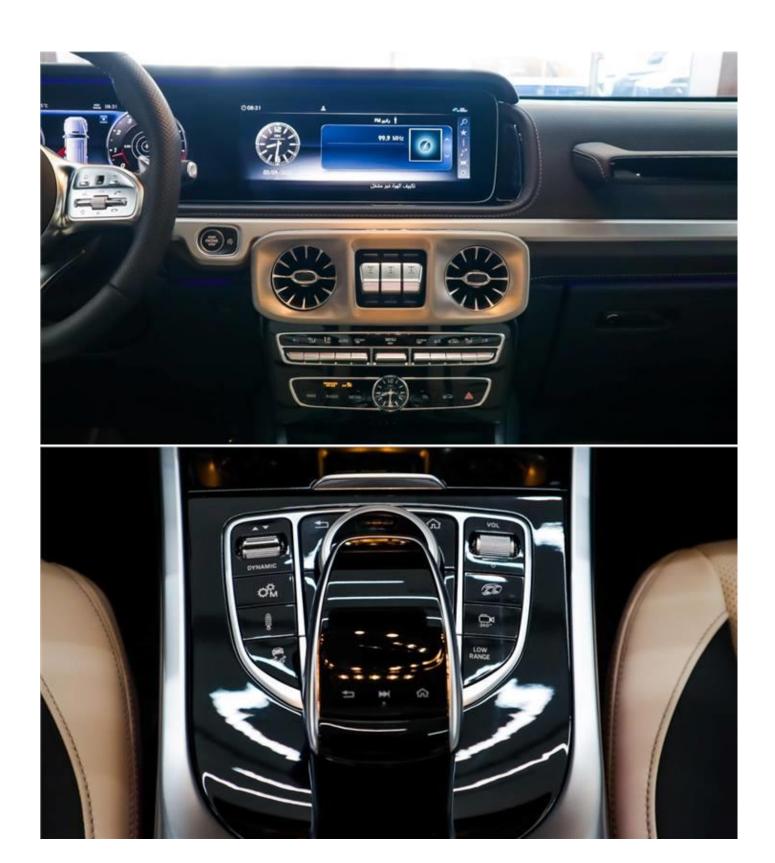

## INTERIOR DESIGN

AUX audio in

Air conditioning

Alarm

Apple CarPlay

Bluetooth system

CD player

Climate control

Cooled front seats

Cooled rear seats

Cruise control

Heated seats

Leather seats

MP3 interface

Sunroof

Parking sensor rear

Power locks

Power seats with memory

Power windows

Premium sound system

Tuner/radio

Parking sensor front

Rear camera

Analog clock

Front camera

Rear TV screens

**USB** 

Multiple off road option selector

Ride height control

Hill descent control

Paddle shifters

Massaging seats