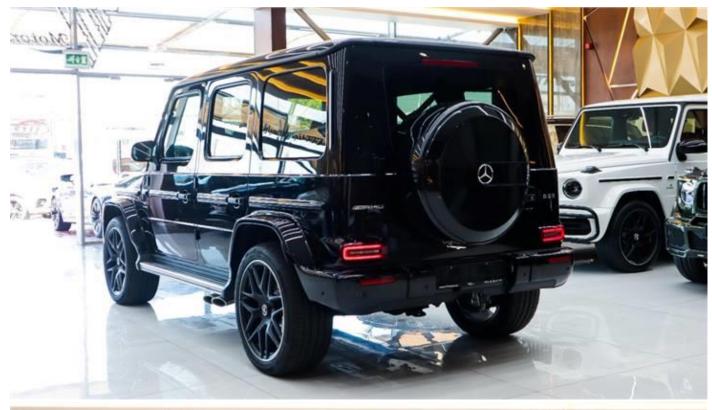

One of the most followed Mercedes models is the G class of SUVs. They are known to be big and bold machines that are reliable and powerful.

The new G-Class has been unveiled. The latest incarnation of the car will be available with a range of petrol engines G500 and more powerful G63 AMG V-8 and turbo diesel engine G350D inline – 6 with the option of choosing between Stainless Steel Package, AMG Line Package, Night Package and AMG Night Package. You can be assured that they will be powerful and rugged.