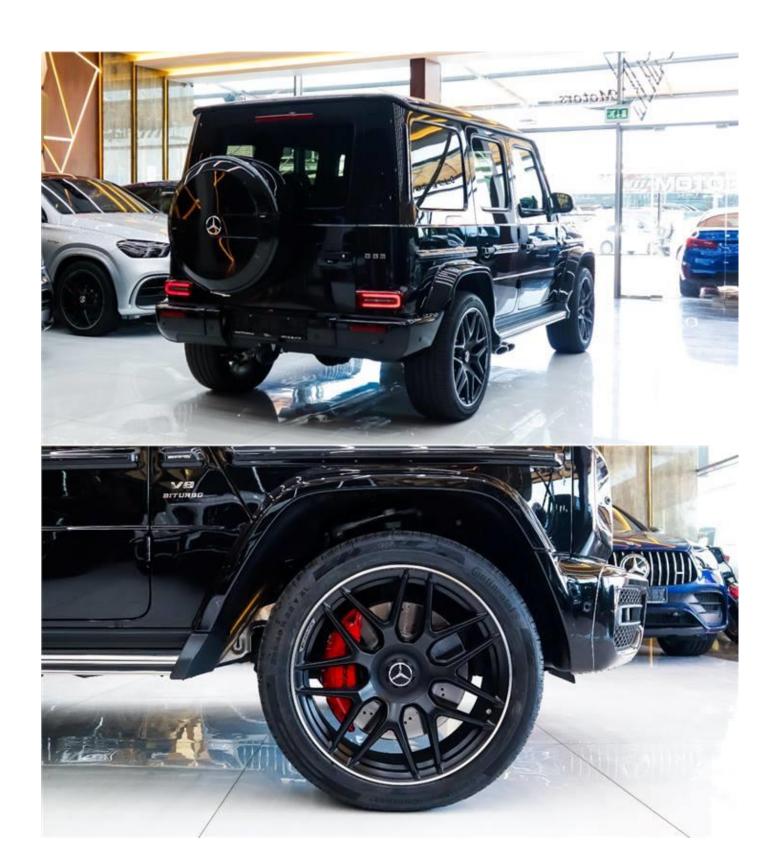

One of the most followed Mercedes models is the G class of SUVs. They are known to be big and bold machines that are reliable and powerful.

The new G-Class has been unveiled. The latest incarnation of the car will be available with a range of petrol engines G500 and more powerful G63 AMG V-8 and turbo diesel engine G350D inline – 6 with the option of choosing between Stainless Steel Package, AMG Line Package, Night Package and AMG Night Package. You can be assured that they will be powerful and rugged.