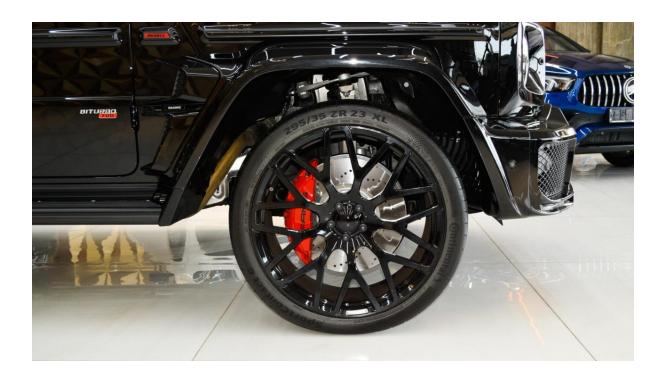

**INTERIOR COLOR:** RED

**RIM: 23** 

**HORSEPOWER: 600-700** 

SEATS: 4

DOORS: 4

FUEL TYPE: Gasoline

TRANSMISSION: 8 speed automatic

**ENGINE**: 4.0 L