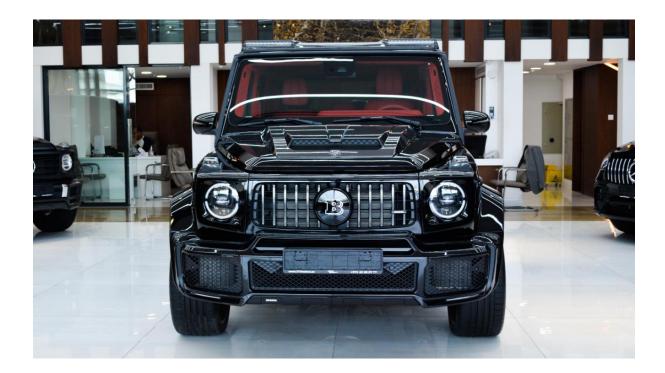

# MERCEDES BENZ-BRABUS G 700 2022

Being **based on the G63**, the G700 includes components from the all-powerful Mercedes-Benz AMG G63 6x6: the powerful 5.5-liter V8 twin-turbo engine has been optimized for the occasion by delivering a total of 700 HP. Aesthetically, the G700 4x4 includes a multitude of carbon fiber components.

**CYLINDERS: 8** 

BRABUS 700 Widestar is the **exclusive high-performance off-roader based on the new Mercedes G63 AMG**. The 4x4 is powered by a four-liter twin-turbo V8 rated at 515 kW / 700 hp (690 bhp) and sprints from rest to 100 km/h (62 mph) in just 4.3 seconds.