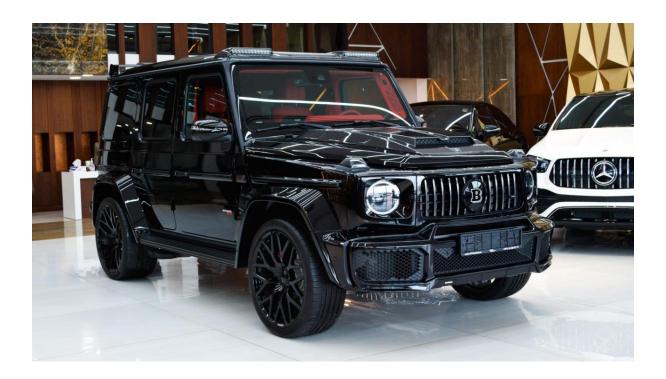

# MERCEDES BENZ-BRABUS G 700 2022

Being **based on the G63**, the G700 includes components from the all-powerful Mercedes-Benz AMG G63 6x6: the powerful 5.5-liter V8 twin-turbo engine has been optimized for the occasion by delivering a total of 700 HP. Aesthetically, the G700 4x4 includes a multitude of carbon fiber components.

**CYLINDERS: 8** 

BRABUS 700 Widestar is the **exclusive high-performance off-roader based on the new Mercedes G63 AMG**. The 4x4 is powered by a four-liter twin-turbo V8 rated at 515 kW / 700 hp (690 bhp) and sprints from rest to 100 km/h (62 mph) in just 4.3 seconds.