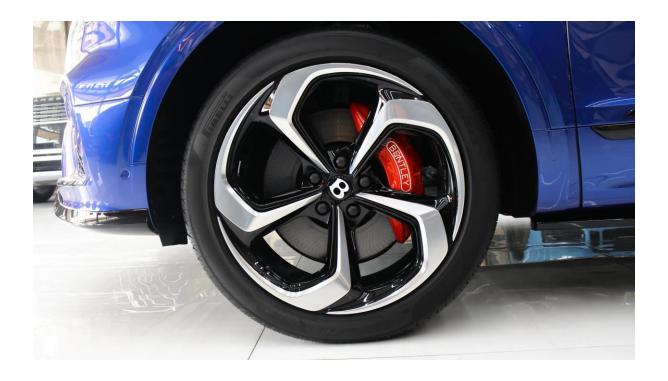

**INTERIOR COLOR:** RED & TAN

**RIM: 22** 

**HORSEPOWER: 558** 

SEATS: 4

DOORS: 4

**FUEL TYPE:** Gasoline

**TRANSMISSION:** 8 speed automatic

**ENGINE**: 4.0 L

**CYLINDERS: 8** 

New for 2022 Bentley Bentayga S' exterior receives unique "S" badges, 22-inch wheels, dark tint headlights, and a sports exhaust system. The new "S" offers a sportier look and feel than the standard Bentyaga, This luxurious SUV offers an iconic design which is much more refined and appealing. The new V8 S trim of the 2022 Bentley Bentayga gets the same V8 engine option that generates a staggering 542 hp. But the S trim gets its own unique styling along with few performance tweaks.