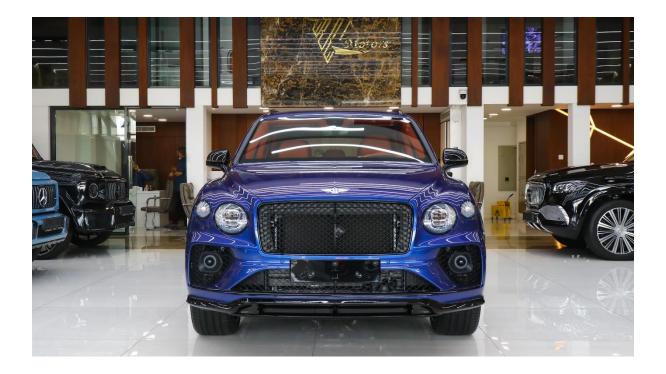

**CYLINDERS: 8** 

New for 2022 Bentley Bentayga S' exterior receives unique "S" badges, 22-inch wheels, dark tint headlights, and a sports exhaust system. The new "S" offers a sportier look and feel than the standard Bentyaga, This luxurious SUV offers an iconic design which is much more refined and appealing. The new V8 S trim of the 2022 Bentley Bentayga gets the same V8 engine option that generates a staggering 542 hp. But the S trim gets its own unique styling along with few performance tweaks.