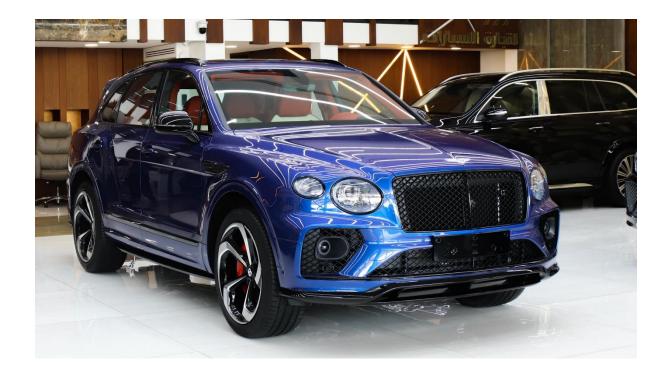

#### **BENTLEY BENTAYGA \$ 2022**

The 2022 **Bentley Bentayga S** gets a unique addition to the trim levels which is much more premium and comes with its own tweaks to improve the overall performance of the SUV. The 2021 Bently Bentayga got a major upgrade in terms of the engine and design, thus the base V8 variant of the 2022 Bentayga is the carry forward to the same previous year's V8 model.

#### **SPECIFICATION**

**NAME:** BENTLEY BENTAYGA S

MODEL: GLS 600

**MODEL YEAR: 2022** 

**BODY TYPE:** SUV

**DRIVE TYPE:** ALL WHEEL DRIVE

**KILOMETERS: 88** 

**EXTERIOR COLOR: BLUE** 

**CYLINDERS: 8** 

New for 2022 Bentley Bentayga S' exterior receives unique "S" badges, 22-inch wheels, dark tint headlights, and a sports exhaust system. The new "S" offers a sportier look and feel than the standard Bentyaga, This luxurious SUV offers an iconic design which is much more refined and appealing. The new V8 S trim of the 2022 Bentley Bentayga gets the same V8 engine option that generates a staggering 542 hp. But the S trim gets its own unique styling along with few performance tweaks.