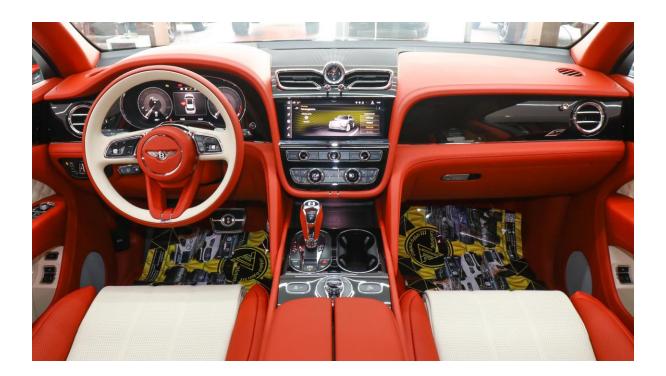

**INTERIOR COLOR:** RED & TAN

**RIM: 22** 

**HORSEPOWER: 558** 

SEATS: 4

DOORS: 4

**FUEL TYPE:** Gasoline

**TRANSMISSION:** 8 speed automatic

**ENGINE**: 4.0 L

## **INTERIOR DESIGN**

| AUX audio in            |
|-------------------------|
| Air conditioning        |
| Alarm                   |
| Bluetooth system        |
| CD player               |
| Climate control         |
| Cooled front seats      |
| Cruise control          |
| Heated seats            |
| Leather seats           |
| MP3 interface           |
| Panoramic roof          |
| Parking sensor rear     |
| Power locks             |
| Power seats with memory |
| Power windows           |
| Tuner/radio             |
| Parking sensor front    |
| Rear camera             |
| Front camera            |
| USB                     |
| Ride height control     |