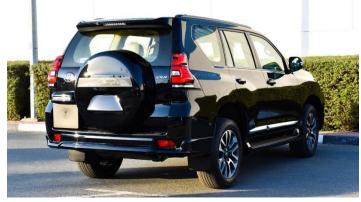

## **SPECIFICATIONS**

Name : Toyota Prado VXR Model Name : Prado VXR Engine Capacity : 4.0 L Interior Color : Tan Doors : 4 Transmission : 9-Speed Automatic Horsepower : 300-400 Cylinders : 6 Kilometer : 0 (Warranty from Al Futtaim) Model Year : 2023 Exterior Color : Black Seats : 7 Fuel Type : Petrol Drive Type : All wheel drive Body Type : SUV / Crossover Specs : GGC

#### EXTERIOR FEATURES

- Body Colored Bumper Front and Rear
- Body Colored Mirrors
- Bumper Side Step
- <u>Chrome Door Mirrors</u>
- <u>Chrome Exhaust Pipes</u>
- <u>Door Handles Body Colored</u>
- Electric Door Mirrors
- Fog Lamps Front Only
- Halogen Headlamps
- Lock and Unlock Sensing Auto Electric Folding Mirror
- Power Windows Front and Rear
- Rear Window Defogger
- Roof Rails
- Roof Spoiler
- Wheel Size
- Wheels Alloy