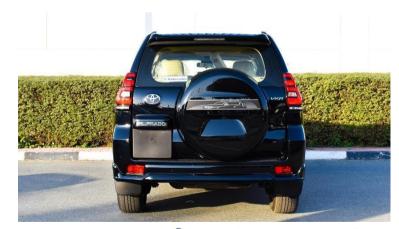

## **SPECIFICATIONS**

Name : Toyota Prado VXR Model Name : Prado VXR Engine Capacity : 4.0 L Interior Color : Tan Doors : 4 Transmission : 9-Speed Automatic Horsepower : 300-400 Cylinders : 6 Kilometer : 0 (Warranty from Al Futtaim) Model Year : 2023 Exterior Color : Black Seats : 7 Fuel Type : Petrol Drive Type : All wheel drive Body Type : SUV / Crossover Specs : GGC

#### EXTERIOR FEATURES

- Body Colored Bumper Front and Rear
- Body Colored Mirrors
- Bumper Side Step
- <u>Chrome Door Mirrors</u>
- <u>Chrome Exhaust Pipes</u>
- <u>Door Handles Body Colored</u>
- Electric Door Mirrors
- Fog Lamps Front Only
- Halogen Headlamps
- Lock and Unlock Sensing Auto Electric Folding Mirror
- Power Windows Front and Rear
- Rear Window Defogger
- Roof Rails
- Roof Spoiler
- Wheel Size
- Wheels Alloy