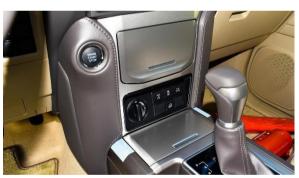

Ð

<u>Cupholders</u>

P

- Electric Sunroof
- Foldable Rear Seats
- Front Seat Armrest
- Leather Seats
- Leather Steering Wheel
- Power Steering
- Rear AC Vents
- <u>Seat Adjustment Automatic</u>