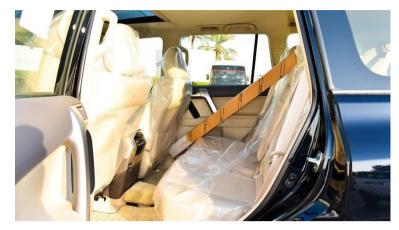

Ð

<u>Cupholders</u>

P

- Electric Sunroof
- Foldable Rear Seats
- Front Seat Armrest
- Leather Seats
- Leather Steering Wheel
- Power Steering
- Rear AC Vents
- <u>Seat Adjustment Automatic</u>