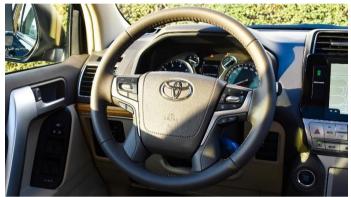

Ð

<u>Cupholders</u>

P

- Electric Sunroof
- Foldable Rear Seats
- Front Seat Armrest
- Leather Seats
- Leather Steering Wheel
- Power Steering
- Rear AC Vents
- <u>Seat Adjustment Automatic</u>