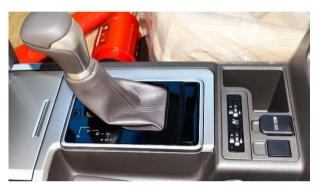

Ð

<u>Cupholders</u>

P

- Electric Sunroof
- Foldable Rear Seats
- Front Seat Armrest
- Leather Seats
- Leather Steering Wheel
- Power Steering
- Rear AC Vents
- <u>Seat Adjustment Automatic</u>