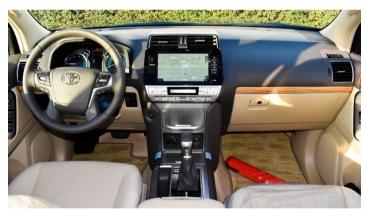

## **SPECIFICATIONS**

Name : Toyota Prado VXR Model Name : Prado VXR Engine Capacity : 4.0 L Interior Color : Tan Doors : 4 Transmission : 9-Speed Automatic Horsepower : 300-400 Cylinders : 6 Kilometer : 0 (Warranty from Al Futtaim) Model Year : 2023 Exterior Color : Black Seats : 7 Fuel Type : Petrol Drive Type : All wheel drive Body Type : SUV / Crossover Specs : GGC