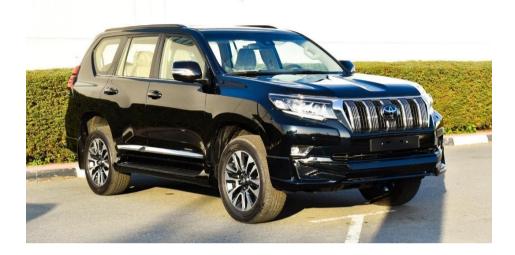

# **TOYOTA PRADO VXR 2023**

## **SPECIFICATIONS**

Name : Toyota Prado VXR Model Name : Prado VXR Engine Capacity : 4.0 L Interior Color : Tan Doors : 4 Transmission : 9-Speed Automatic Horsepower : 300-400 Cylinders : 6 Kilometer : 0 (Warranty from Al Futtaim) Model Year : 2023 Exterior Color : Black Seats : 7 Fuel Type : Petrol Drive Type : All wheel drive Body Type : SUV / Crossover Specs : GGC