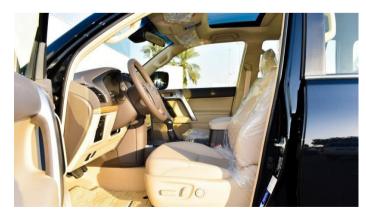

Ð

<u>Cupholders</u>

P

- Electric Sunroof
- Foldable Rear Seats
- Front Seat Armrest
- Leather Seats
- Leather Steering Wheel
- Power Steering
- Rear AC Vents
- <u>Seat Adjustment Automatic</u>