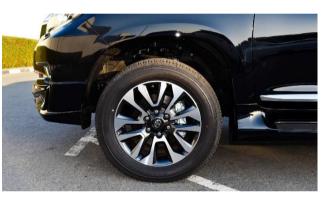

#### EXTERIOR FEATURES

- Body Colored Bumper Front and Rear
- Body Colored Mirrors
- Bumper Side Step
- <u>Chrome Door Mirrors</u>
- <u>Chrome Exhaust Pipes</u>
- <u>Door Handles Body Colored</u>
- Electric Door Mirrors
- Fog Lamps Front Only
- Halogen Headlamps
- Lock and Unlock Sensing Auto Electric Folding Mirror
- Power Windows Front and Rear
- Rear Window Defogger
- Roof Rails
- Roof Spoiler
- Wheel Size
- Wheels Alloy