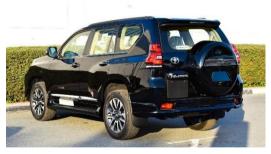

## **SPECIFICATIONS**

Name : Toyota Prado VXR Model Name : Prado VXR Engine Capacity : 4.0 L Interior Color : Tan Doors : 4 Transmission : 9-Speed Automatic Horsepower : 300-400 Cylinders : 6 Kilometer : 0 (Warranty from Al Futtaim) Model Year : 2023 Exterior Color : Black Seats : 7 Fuel Type : Petrol Drive Type : All wheel drive Body Type : SUV / Crossover Specs : GGC

#### EXTERIOR FEATURES

- Body Colored Bumper Front and Rear
- Body Colored Mirrors
- Bumper Side Step
- <u>Chrome Door Mirrors</u>
- <u>Chrome Exhaust Pipes</u>
- <u>Door Handles Body Colored</u>
- Electric Door Mirrors
- Fog Lamps Front Only
- Halogen Headlamps
- Lock and Unlock Sensing Auto Electric Folding Mirror
- Power Windows Front and Rear
- Rear Window Defogger
- Roof Rails
- Roof Spoiler
- Wheel Size
- Wheels Alloy