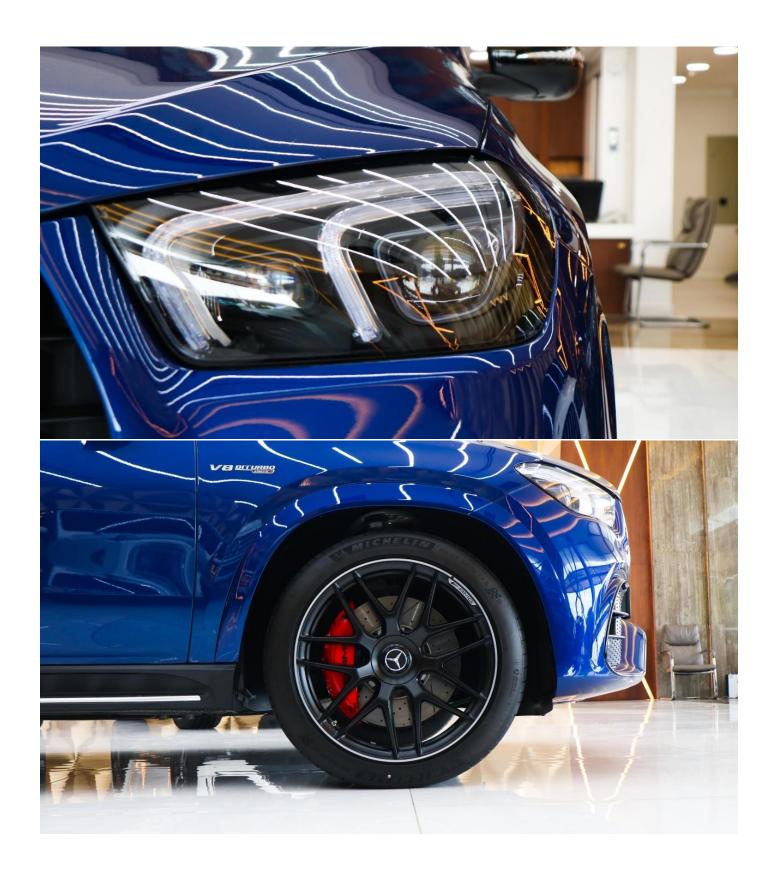

## **SECURITY & ENVIRONMENT**

ABS Adaptive lighting

Airbags (front and side) LED headlights

Xenon headlights All wheel drive

Adaptive cruise control Traction control