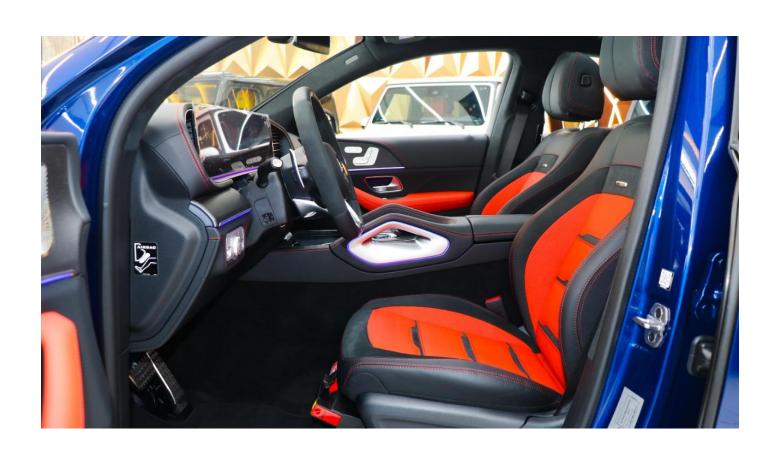

### **SPECIFICATIONS**

Name: Mercedes-AMG GLE 63 S Coupe

YEAR Model Year: 2021

Engine: 4.0-liter biturbo V8

Cylindre: 8

**H** Transmisson: 9 Speed Automatic

o<sup>©</sup> Interior Color: Red

L Seats Material: Alcantara Leather

(upholstrey) Red and Black with

**Black Seat Belt** 

Body type: Coupe

Kilometers: 0 Km

Power: 603 hp

Fuel Type: Petrol

Drivetrain: All Wheel Drive (4Matic+)

Fuel Tank Capacity: 85 L

#### **INTERIOR DESIGN**

AUX audio in Climate control

Air conditioning Alarm

Apple CarPlay Bluetooth system

CD player Heated and Cooled Seats

Cruise control Heated seats

Leather seats MP3 interface

Panoramic roof Parking sensor rear