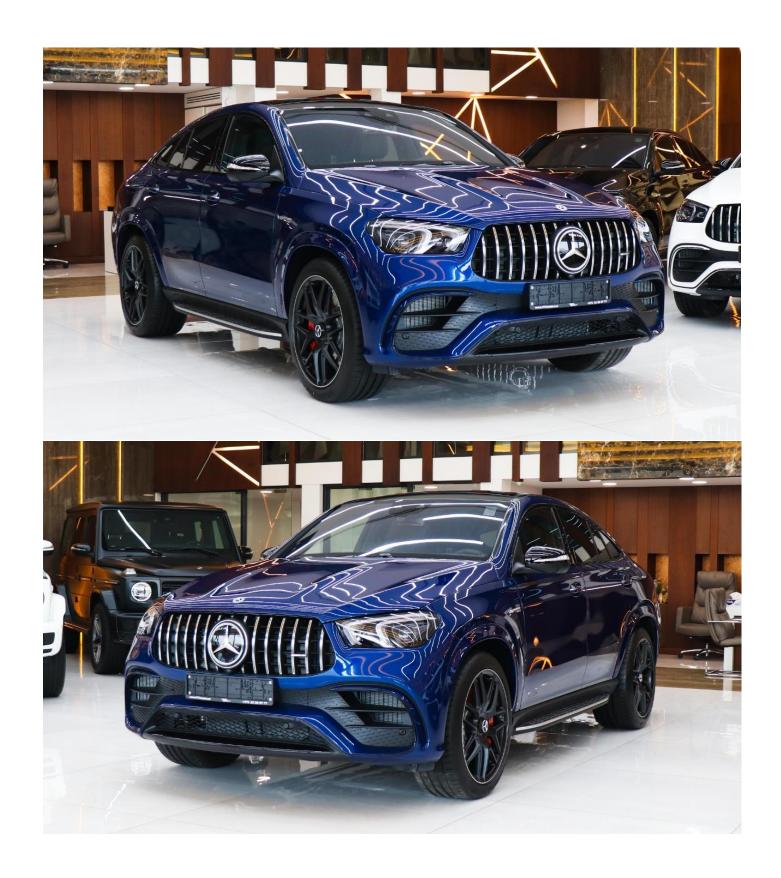

# MERCEDES-AMG GLE 63 S 2021 Coupe

### **SPECIFICATIONS**

Name: Mercedes-AMG GLE 63 S Coupe

YEAR Model Year: 2021

Engine: 4.0-liter biturbo V8

Cylindre: 8

**H** Transmisson: 9 Speed Automatic

o<sup>©</sup> Interior Color: Red

L Seats Material: Alcantara Leather

(upholstrey) Red and Black with

**Black Seat Belt** 

Body type: Coupe

Kilometers: 0 Km

Power: 603 hp

Fuel Type: Petrol

Drivetrain: All Wheel Drive (4Matic+)

Fuel Tank Capacity: 85 L

L Seats: 5

Steering Material: Black Leather

Doors: 4 Electric Suction Doors

# **EXTERIOR FEATURES**

Keyless go Spoiler

360 Degree camera