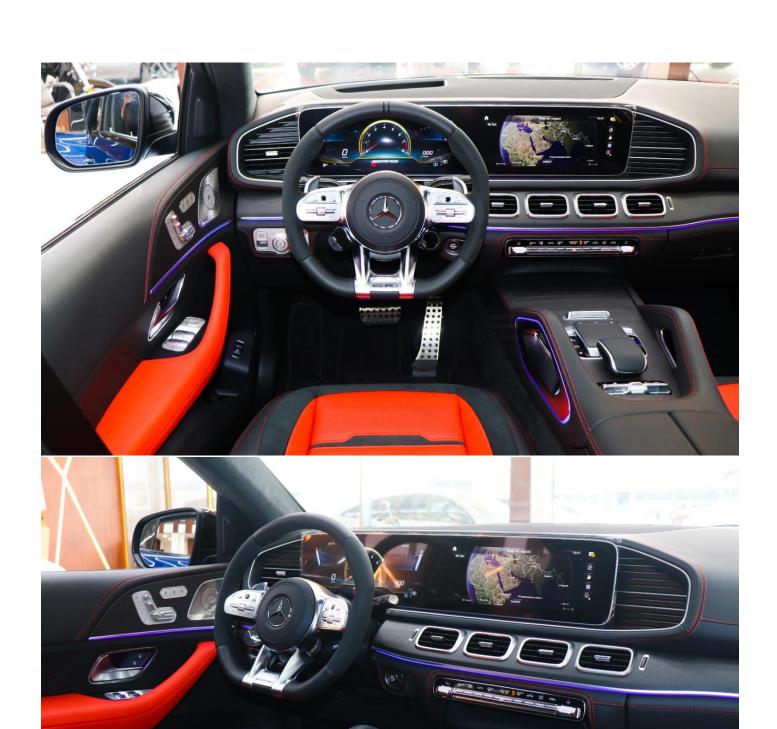

#### **INTERIOR DESIGN**

AUX audio in Climate control

Air conditioning Alarm

Apple CarPlay Bluetooth system

CD player Heated and Cooled Seats

Cruise control Heated seats

Leather seats MP3 interface

Panoramic roof Parking sensor rear

Premium sound system Tuner/radio

Parking sensor front Rear camera

Front camera Rear TV screens

USB Multiple off road option selector

Paddle shifters Heads up display