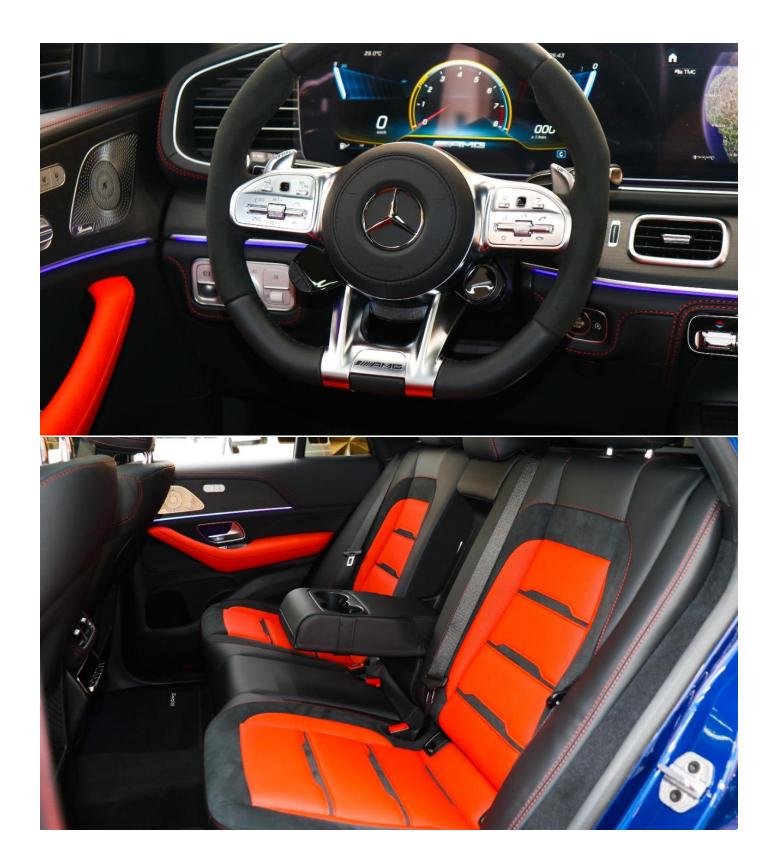

### **SPECIFICATIONS**

Name: Mercedes-AMG GLE 63 S Coupe

YEAR Model Year: 2021

Engine: 4.0-liter biturbo V8

Cylindre: 8

**H** Transmisson: 9 Speed Automatic

o<sup>©</sup> Interior Color: Red

L Seats Material: Alcantara Leather

(upholstrey) Red and Black with

**Black Seat Belt** 

Body type: Coupe

Kilometers: 0 Km

Power: 603 hp

Fuel Type: Petrol

Drivetrain: All Wheel Drive (4Matic+)

Fuel Tank Capacity: 85 L

#### **INTERIOR DESIGN**

AUX audio in Climate control

Air conditioning Alarm

Apple CarPlay Bluetooth system

CD player Heated and Cooled Seats

Cruise control Heated seats

Leather seats MP3 interface

Panoramic roof Parking sensor rear

Premium sound system Tuner/radio

Parking sensor front Rear camera

Front camera Rear TV screens

USB Multiple off road option selector

Paddle shifters Heads up display