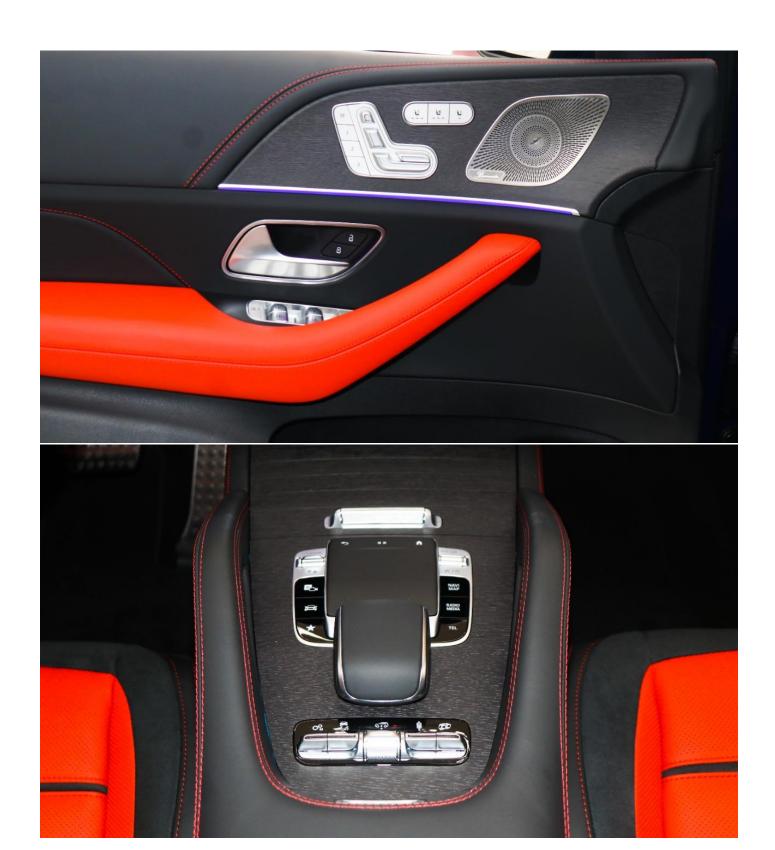

### **SPECIFICATIONS**

Name: Mercedes-AMG GLE 63 S Coupe

YEAR Model Year: 2021

Engine: 4.0-liter biturbo V8

Cylindre: 8

**H** Transmisson: 9 Speed Automatic

o<sup>©</sup> Interior Color: Red

L Seats Material: Alcantara Leather

(upholstrey) Red and Black with

**Black Seat Belt** 

Body type: Coupe

Kilometers: 0 Km

Power: 603 hp

Fuel Type: Petrol

Drivetrain: All Wheel Drive (4Matic+)

Fuel Tank Capacity: 85 L

L Seats: 5

Steering Material: Black Leather

Doors: 4 Electric Suction Doors

#### **INTERIOR DESIGN**

AUX audio in Climate control

Air conditioning Alarm

Apple CarPlay Bluetooth system

CD player Heated and Cooled Seats

Cruise control Heated seats

Leather seats MP3 interface

Panoramic roof Parking sensor rear

Premium sound system Tuner/radio

Parking sensor front Rear camera

Front camera Rear TV screens

USB Multiple off road option selector

Paddle shifters Heads up display