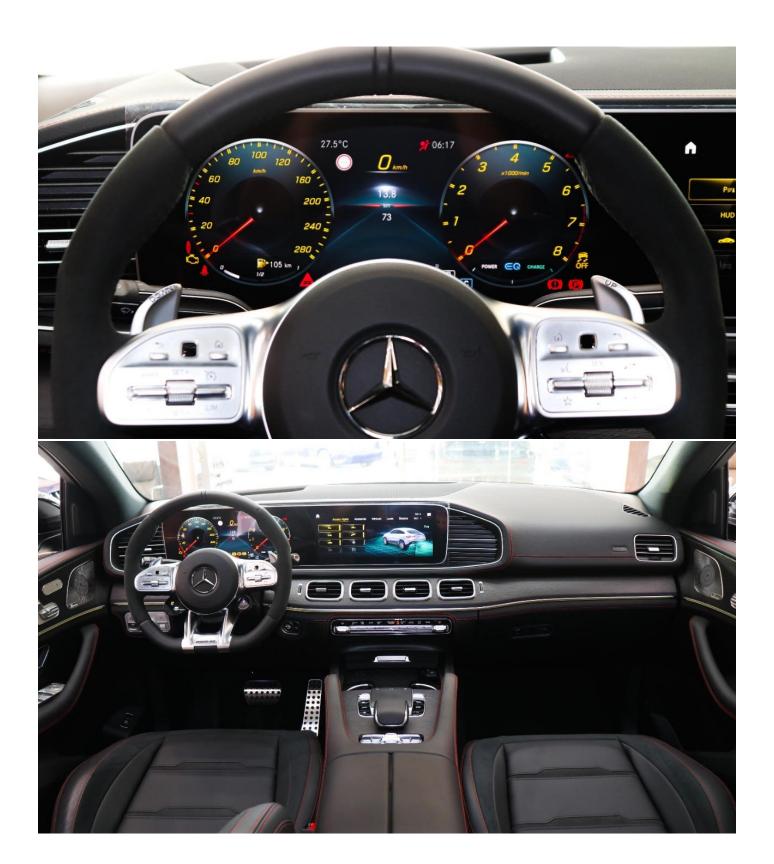

#### **INTERIOR DESIGN**

Climate control Aux audio in

Air conditioning Alarm

Apple CarPlay Bluetooth system

CD player Heated and Cooled Seats

Cruise control Heated seats

Leather seats MP3 interface

Panoramic roof Parking sensor rear

Premium sound system Tuner/radio

Parking sensor front Rear camera

Front camera Rear TV screens

USB Multiple off road option

Paddle shifters Heads up display