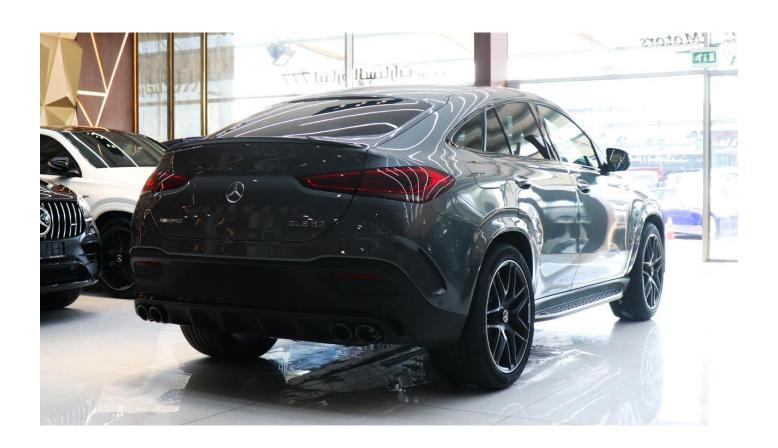

(upholstrey) black Color with

**Red Seat Belt** 

Body type: Coupe

© Kilometers: 0 Km

o<sup>©</sup> Exterior Color: Grey

Power: 429 hp

Fuel Type: Petrol

Drivetrain: All Wheel Drive (4Matic+)

## **EXTERIOR FEATURES**

Keyless go Spoiler

360 Degree camera