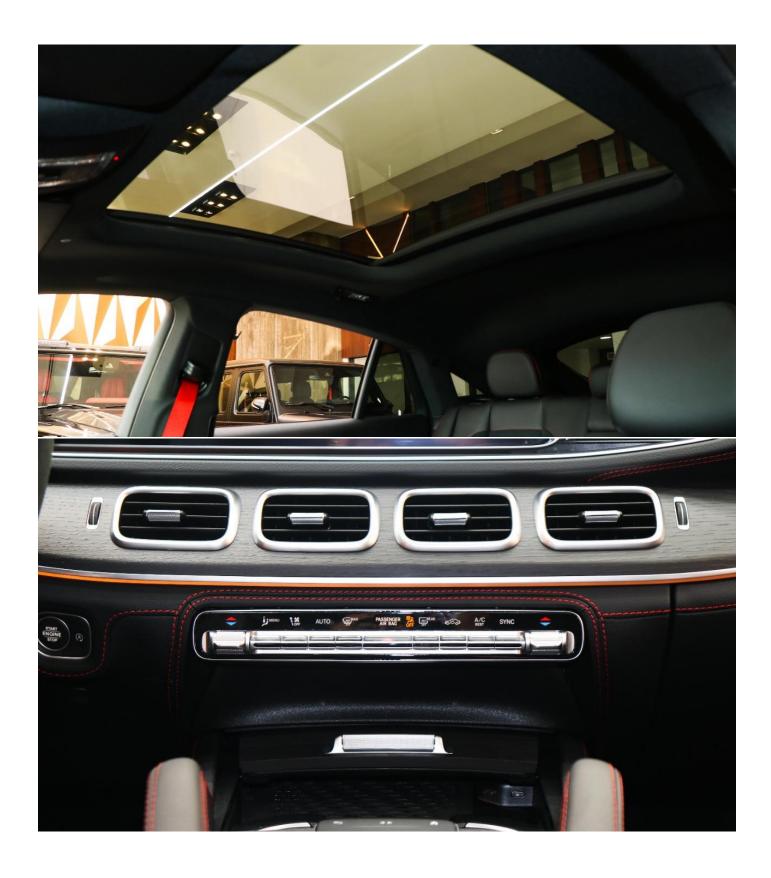

#### **INTERIOR DESIGN**

Climate control Aux audio in

Air conditioning Alarm

Apple CarPlay Bluetooth system

CD player Heated and Cooled Seats

Cruise control Heated seats

Leather seats MP3 interface

Panoramic roof Parking sensor rear

Premium sound system Tuner/radio

Parking sensor front Rear camera

Front camera Rear TV screens

USB Multiple off road option

Paddle shifters Heads up display