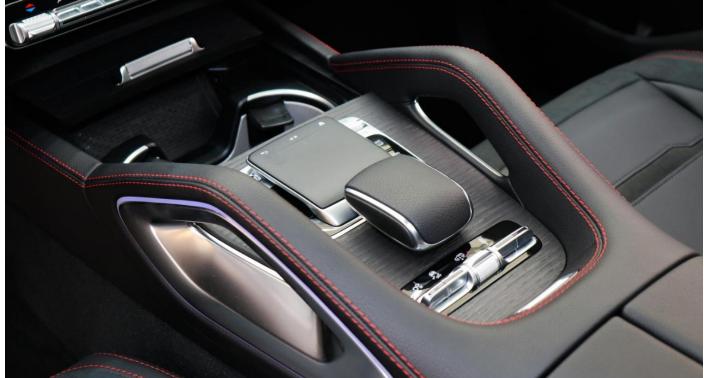

#### **INTERIOR DESIGN**

Climate control Aux audio in

Air conditioning Alarm

Apple CarPlay Bluetooth system

CD player Heated and Cooled Seats

Cruise control Heated seats

Leather seats MP3 interface

Panoramic roof Parking sensor rear

Premium sound system Tuner/radio

Parking sensor front Rear camera

Front camera Rear TV screens

USB Multiple off road option

Paddle shifters Heads up display