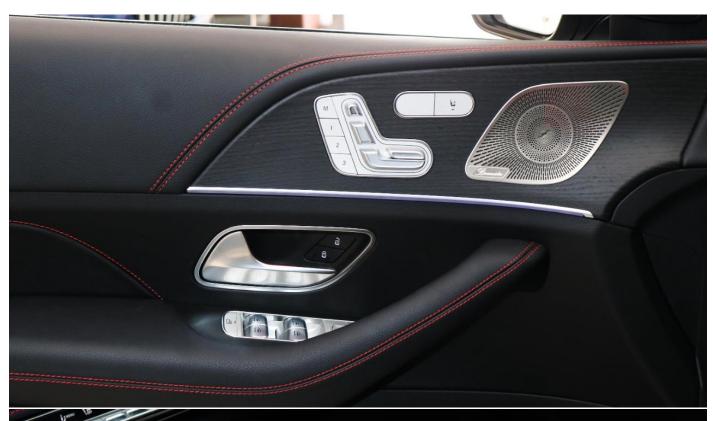

#### **INTERIOR DESIGN**

Climate control Aux audio in

Air conditioning Alarm

Apple CarPlay Bluetooth system

CD player Heated and Cooled Seats

Cruise control Heated seats

Leather seats MP3 interface

Panoramic roof Parking sensor rear

Premium sound system Tuner/radio

Parking sensor front Rear camera

Front camera Rear TV screens

USB Multiple off road option

Paddle shifters Heads up display