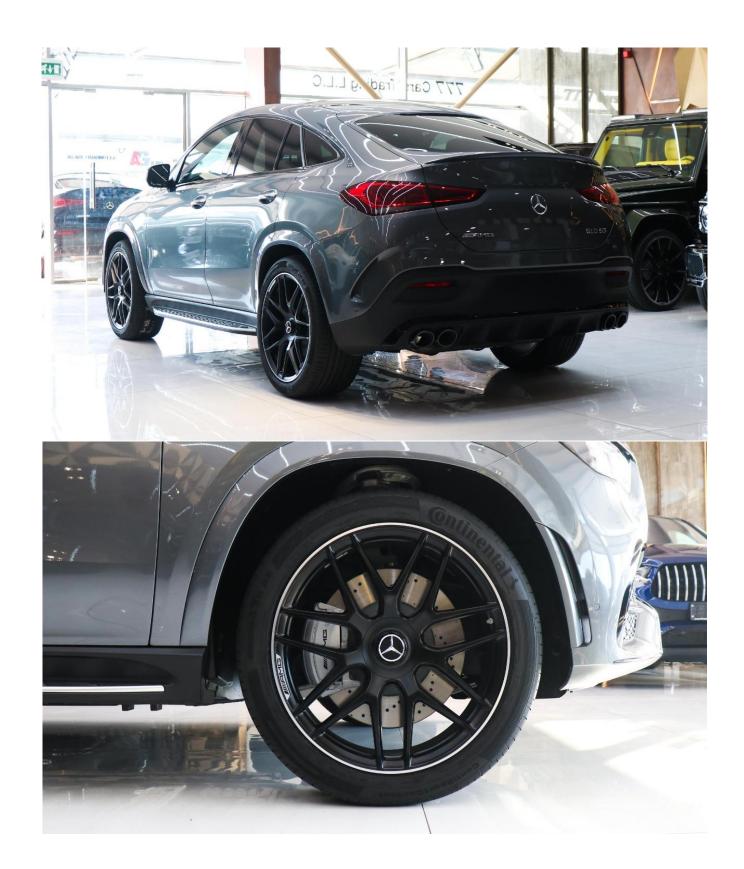

(upholstrey) black Color with

**Red Seat Belt** 

Body type: Coupe

© Kilometers: 0 Km

o<sup>©</sup> Exterior Color: Grey

Power: 429 hp

Fuel Type: Petrol

Drivetrain: All Wheel Drive (4Matic+)

## **EXTERIOR FEATURES**

Keyless go Spoiler

360 Degree camera