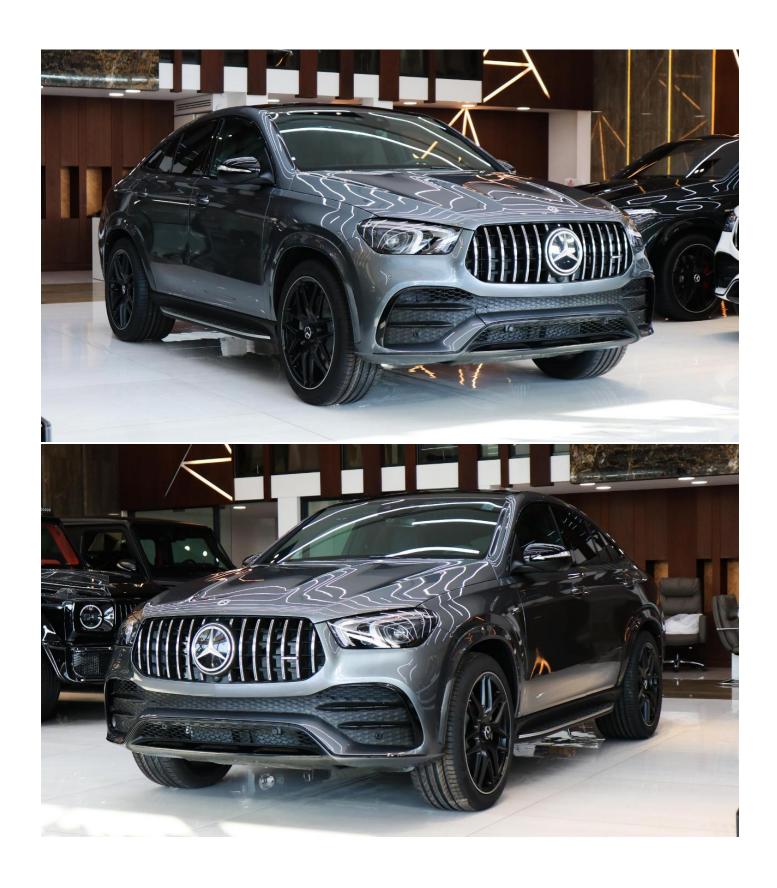

### **SPECIFICATIONS**

Name: Mercedes-AMG GLE 53 Coupe

YEAR Model Year: 2021

Engine: Twin Turbochargers 3.0 L

Cylindre: 6

**H** Transmisson: 9 Speed Automatic

o Interior Color: Black

• Seats Material: Alcantara Leather

(upholstrey) black Color with

**Red Seat Belt** 

Body type: Coupe

© Kilometers: 0 Km

o<sup>©</sup> Exterior Color: Grey

Power: 429 hp

Fuel Type: Petrol

Drivetrain: All Wheel Drive (4Matic+)

Fuel Tank Capacity: 85 L

Seats: 5

Steering Material: Black Leather

Doors: 4

## **EXTERIOR FEATURES**

Keyless go Spoiler

360 Degree camera