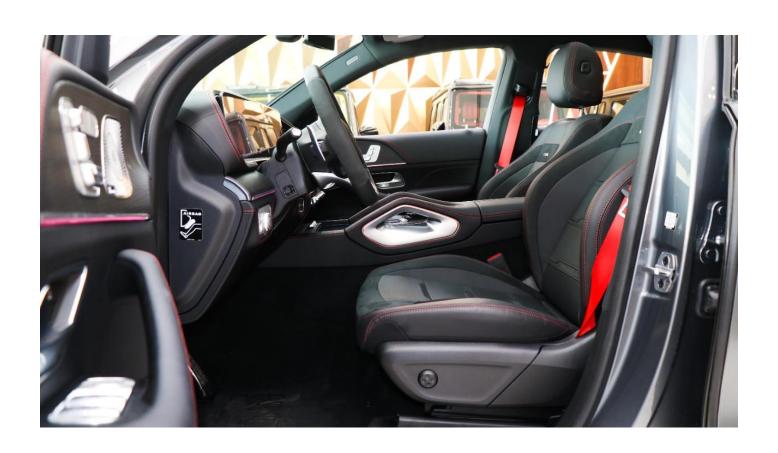

### **SPECIFICATIONS**

Name: Mercedes-AMG GLE 53 Coupe

YEAR Model Year: 2021

Engine: Twin Turbochargers 3.0 L

Cylindre: 6

**H** Transmisson: 9 Speed Automatic

o Interior Color: Black

• Seats Material: Alcantara Leather

(upholstrey) black Color with

**Red Seat Belt** 

Body type: Coupe

© Kilometers: 0 Km

o<sup>©</sup> Exterior Color: Grey

Power: 429 hp

Fuel Type: Petrol

Drivetrain: All Wheel Drive (4Matic+)

#### **INTERIOR DESIGN**

Climate control Aux audio in

Air conditioning Alarm

Apple CarPlay Bluetooth system

CD player Heated and Cooled Seats

Cruise control Heated seats

Leather seats MP3 interface

Panoramic roof Parking sensor rear