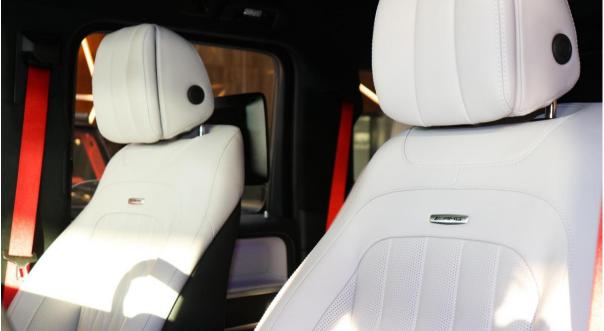

Cooled front seats

Cooled rear seats

Cruise control

Heated seats

Leather seats

MP3 interface

Sunroof

Parking sensor rear

Power locks

Power seats with memory

Power windows

Premium sound system

Tuner/radio

Parking sensor front

Rear camera

Analog clock