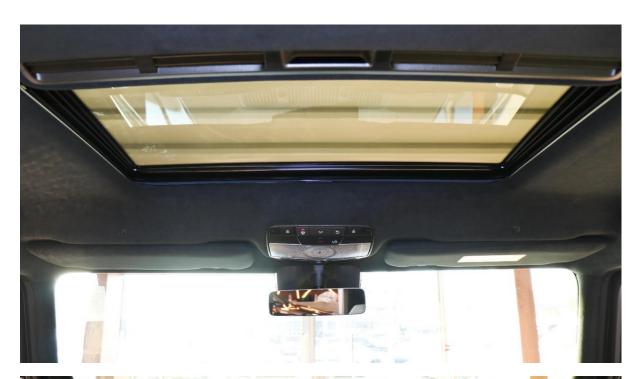

Cooled front seats

Cooled rear seats

Cruise control

Heated seats

Leather seats

MP3 interface

Sunroof

Parking sensor rear