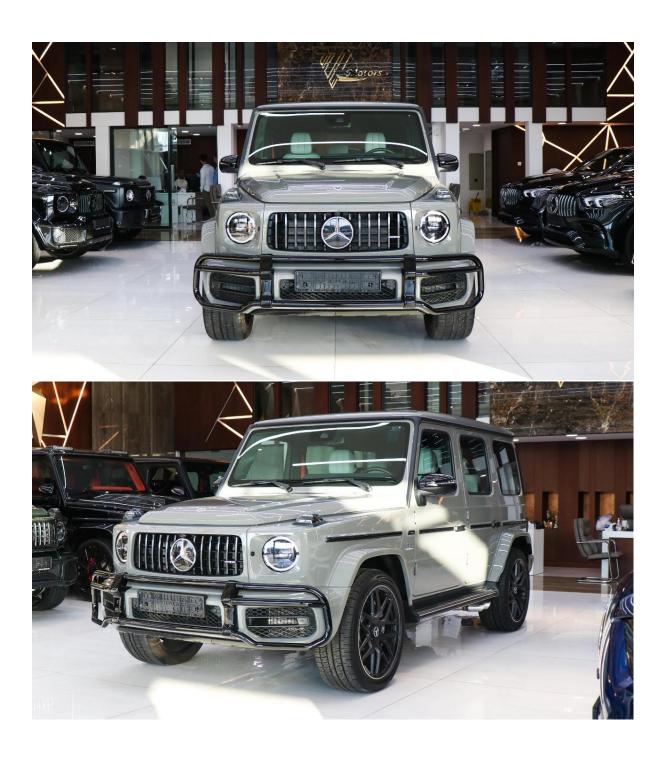

## **SPECIFICATIONS**

Make: Mercedes-Benz

Model: G 63 AMG

Year: 2022 (NEW!)

Wheels: 22'

Color: Grey/Silver

Car type: SUV/Crossover

Kilometers: 0

Export status: Can be exported

Specs: Import

Gearbox: Automatic

Fuel: Gasoline

Seats: 5

Cylinders: 8

Interior: White