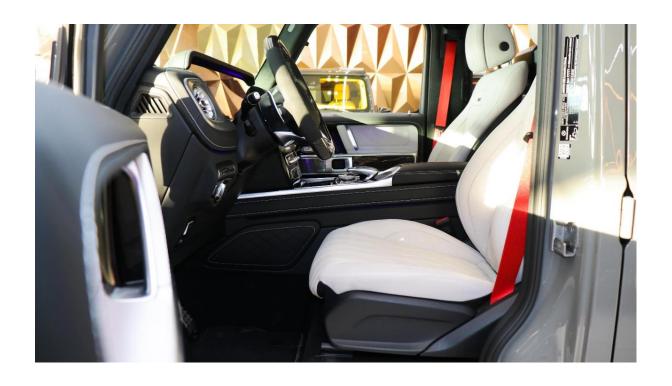

### INTERIOR DESIGN

AUX audio in

Air conditioning

Alarm

Apple CarPlay

Bluetooth system

CD player

Climate control

Cooled front seats

Cooled rear seats

Cruise control

Heated seats

Leather seats

MP3 interface

Sunroof

Parking sensor rear

Power locks

Power seats with memory

Power windows

Premium sound system

Tuner/radio

Parking sensor front

Rear camera

Analog clock