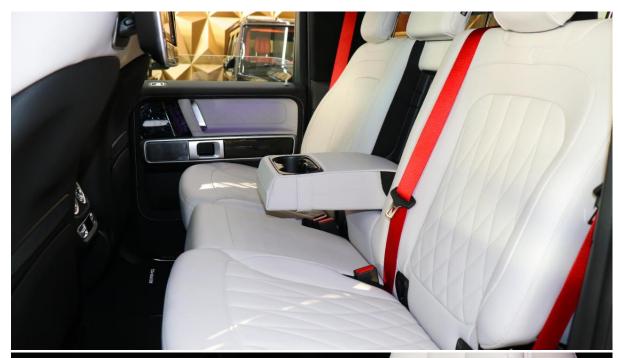

Cooled front seats

Cooled rear seats

Cruise control

Heated seats

Leather seats

MP3 interface

Sunroof

Parking sensor rear

Power locks

Power seats with memory

Power windows

Premium sound system

Tuner/radio

Parking sensor front

Rear camera

Analog clock