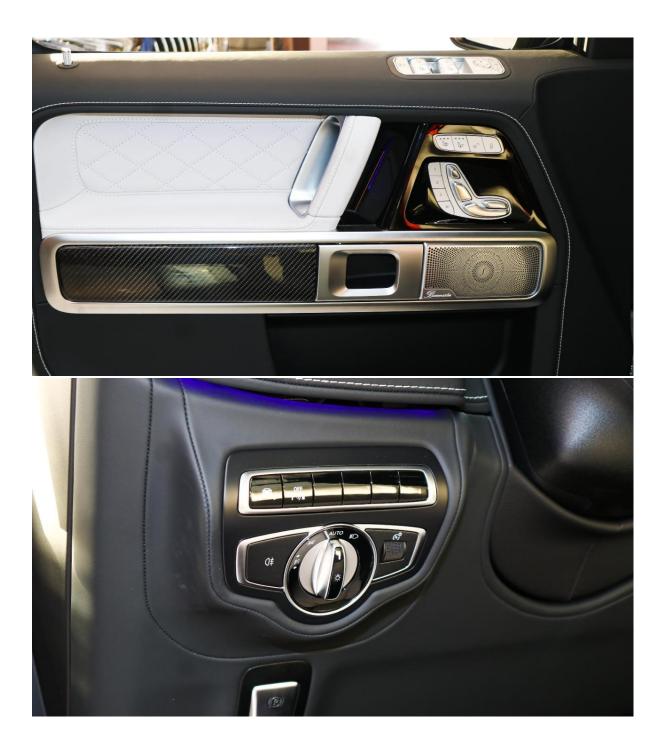

### INTERIOR DESIGN

AUX audio in

Air conditioning

Alarm

Apple CarPlay

Bluetooth system

CD player

Climate control

Cooled front seats

Cooled rear seats

Cruise control

Heated seats

Leather seats

MP3 interface

Sunroof

Parking sensor rear

Power locks

Power seats with memory

Power windows

Premium sound system

Tuner/radio

Parking sensor front

Rear camera

Analog clock

Front camera

Rear TV screens

**USB** 

Multiple off road option selector

Ride height control

Hill descent control

Paddle shifters

Massaging seats