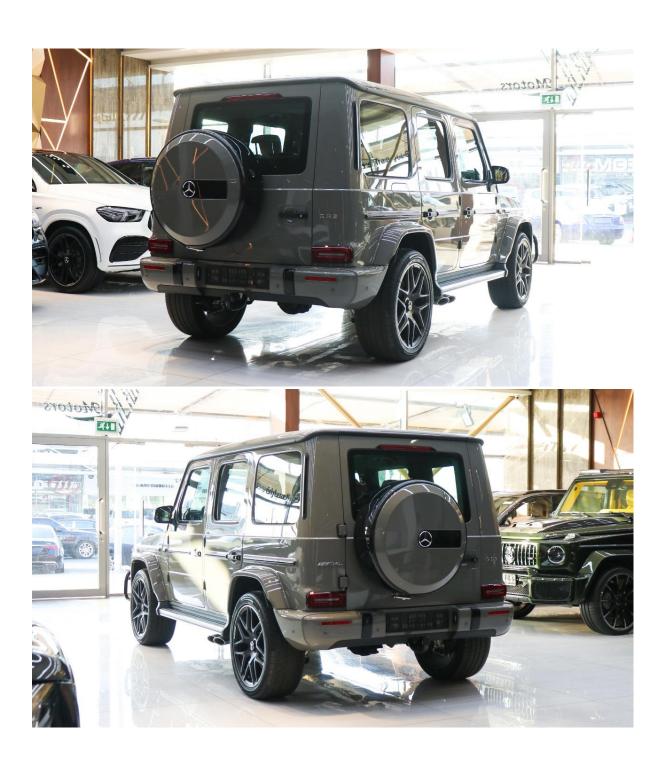

type: SUV/Crossover

Kilometers: 0

Export status: Can be exported

Specs: Import

Gearbox: Automatic

Fuel: Gasoline

Seats: 5

Cylinders: 8

Interior: White



### INTERIOR DESIGN

AUX audio in

Air conditioning

Alarm

Apple CarPlay

Bluetooth system

CD player

Climate control

Cooled front seats

Cooled rear seats

Cruise control

Heated seats

Leather seats

MP3 interface

Sunroof

Parking sensor rear

Power locks

Power seats with memory

Power windows

Premium sound system

Tuner/radio



Parking sensor front

Rear camera

Analog clock

Front camera

Rear TV screens

**USB** 

Multiple off road option selector

Ride height control

Hill descent control

Paddle shifters

Massaging seats









































# **EXTERIOR FEATURES**

Keyless go

360 Degree camera





### **SECURITY & ENVIRONMENT**

4WD

**ABS** 

Adaptive lighting

Airbags (front and side)

LED headlights

Xenon headlights

Adaptive cruise control

Parking assist

Traction control

Differential lock

Lane departure alert

Tyre pressure warning system