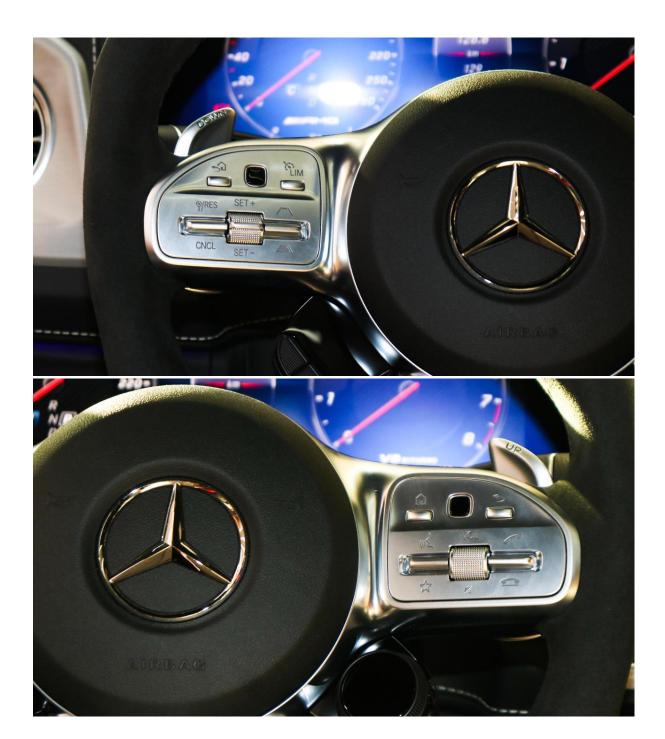

Front camera

Rear TV screens

**USB** 

Multiple off road option selector

Ride height control

Hill descent control

Paddle shifters

Massaging seats