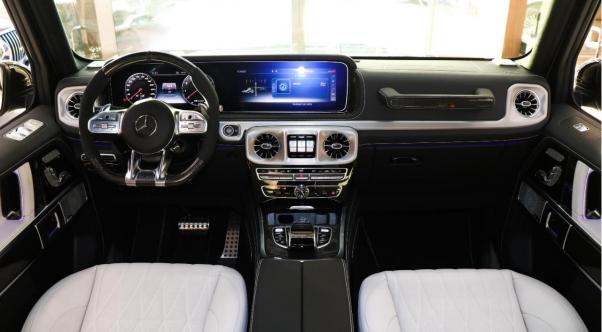

### INTERIOR DESIGN

AUX audio in

Air conditioning

Alarm

Apple CarPlay

Bluetooth system

CD player

Climate control

Power locks

Power seats with memory

Power windows

Premium sound system

Tuner/radio

Parking sensor front

Rear camera

Analog clock

Front camera

Rear TV screens

**USB** 

Multiple off road option selector

Ride height control

Hill descent control

Paddle shifters

Massaging seats