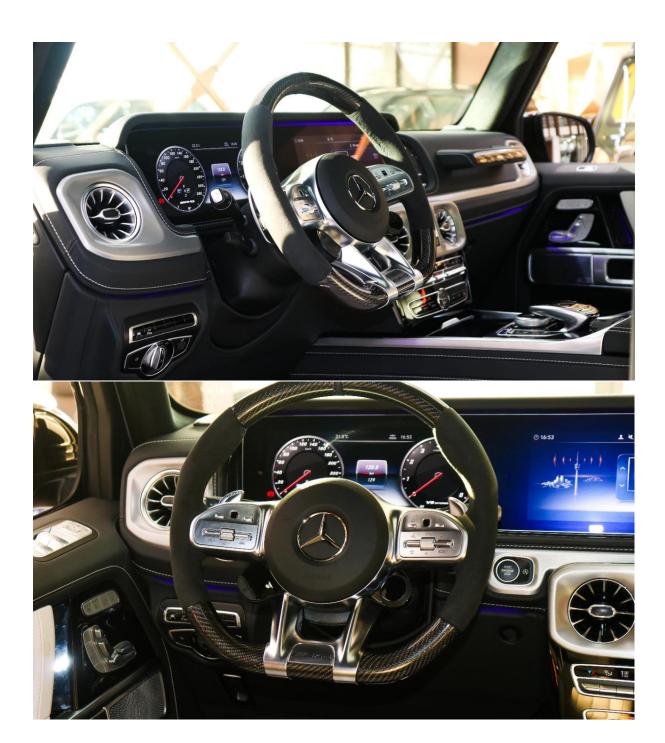

### INTERIOR DESIGN

AUX audio in

Air conditioning

Alarm

Apple CarPlay

Bluetooth system

CD player

Climate control

Cooled front seats

Cooled rear seats

Cruise control

Heated seats

Leather seats

MP3 interface

Sunroof

Parking sensor rear

Power locks

Power seats with memory

Power windows

Premium sound system

Tuner/radio

Parking sensor front

Rear camera

Analog clock

Front camera

Rear TV screens

**USB** 

Multiple off road option selector

Ride height control

Hill descent control

Paddle shifters

Massaging seats