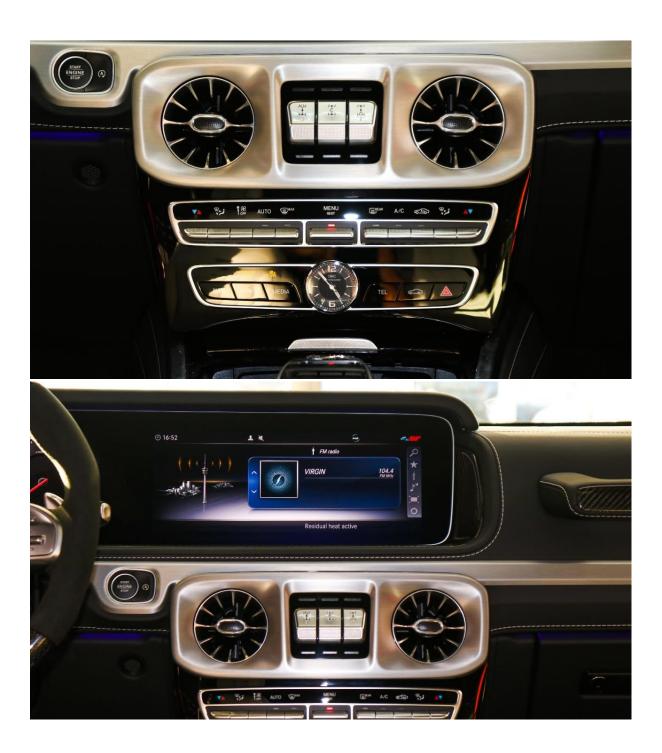

### INTERIOR DESIGN

AUX audio in

Air conditioning

Alarm

Apple CarPlay

Bluetooth system

CD player

Climate control

Power locks

Power seats with memory

Power windows

Premium sound system

Tuner/radio

Parking sensor front

Rear camera

Analog clock