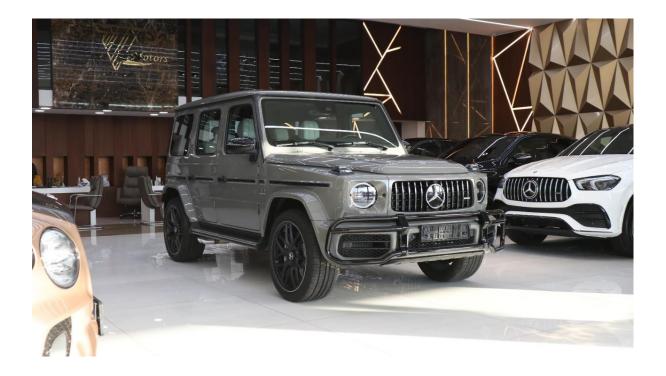

## **SPECIFICATIONS**

Make: Mercedes-Benz

Model: G 63 AMG

Year: 2022 (NEW!)

Wheels: 22'

Color: Grey/Silver

Car type: SUV/Crossover

Kilometers: 0

Export status: Can be exported

Specs: Import

Gearbox: Automatic

Fuel: Gasoline

Seats: 5

Cylinders: 8

Interior: White