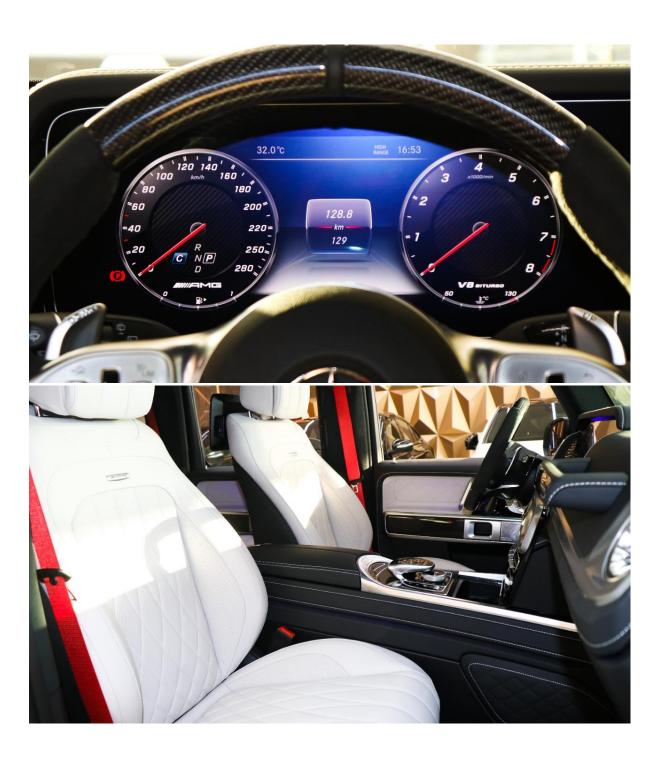

### INTERIOR DESIGN

AUX audio in

Air conditioning

Alarm

Apple CarPlay

Bluetooth system

CD player

Climate control

Cooled front seats

Cooled rear seats

Cruise control

Heated seats

Leather seats

MP3 interface

Sunroof

Parking sensor rear

Power locks

Power seats with memory

Power windows

Premium sound system

Tuner/radio

Parking sensor front

Rear camera

Analog clock

Front camera

Rear TV screens

**USB** 

Multiple off road option selector

Ride height control

Hill descent control

Paddle shifters

Massaging seats