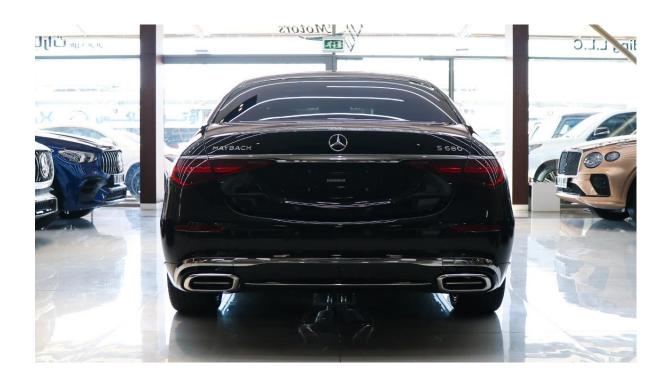

# Mercedes-Benz S680 Maybach

The new Mercedes-Maybach S680 primarily differs from the S580 by offering a powerful 6.0-liter V12 engine with twin-turbocharging. It isn't significantly quicker but the novelty of a V12 engine in a luxury limousine like this one isn't irrelevant. Unlike the previous Maybach S650 V12, the new S680 directs power to all four wheels. Mercedes hasn't fully divulged the details of this new derivative but expect it to come with at least as many luxuries as the S580, which means multi-zone climate control, power front/rear seats, and the stunning 12.8-inch central OLED touchscreen interface

## **SPECIFICATIONS**

Make: Mercedes-Benz

Model: S680 Maybach

Year: 2022 (NEW!)

Wheels: 20'

Color: Black

Car type: Sedan

Kilometers: 0