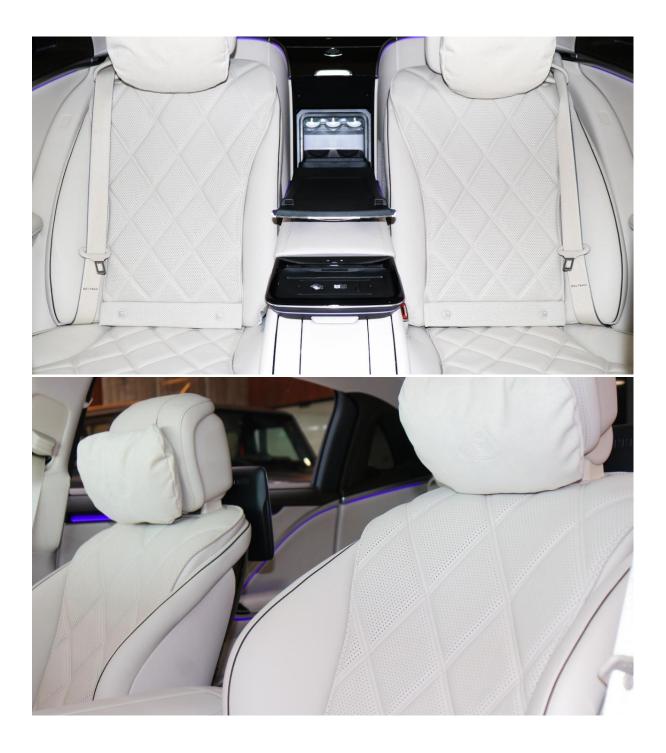

## INTERIOR DESIGN

AUX audio in

Air conditioning

Alarm

Apple CarPlay

Bluetooth system

CD player

Climate control

Cooled front seats

Cooled rear seats

Cruise control

Heated seats

Leather seats

MP3 interface

Moonroof

Parking sensor rear

Power locks

Power seats with memory

Power windows

Premium sound system

Tuner/radio

Parking sensor front

Rear camera

Front camera

Rear TV screens

USB

Hill descent control

Paddle shifters

Heads up display