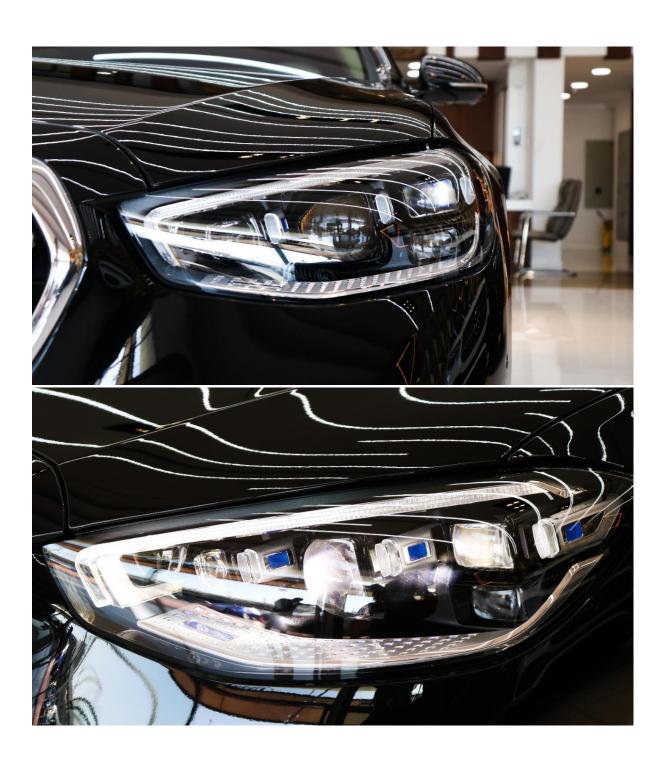

#### **ABS**

Adaptive lighting

Airbags (front and side)

LED headlights

**Tinted windows** 

Xenon headlights

All wheel drive

Adaptive cruise control