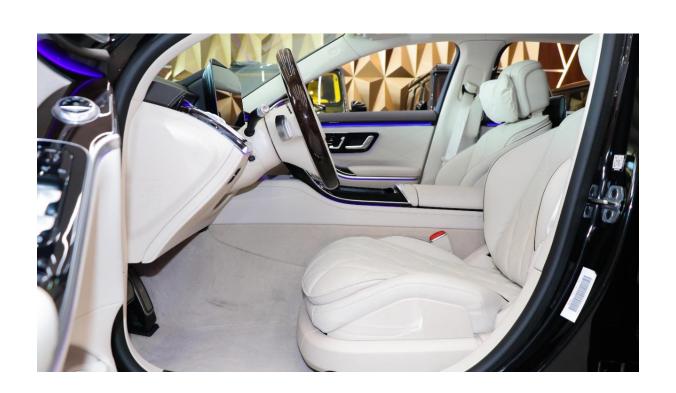

## INTERIOR DESIGN

AUX audio in

Air conditioning

Alarm

Apple CarPlay

Bluetooth system

CD player

Climate control

Cooled front seats

Cooled rear seats

Cruise control

Heated seats

Leather seats

MP3 interface

Moonroof

Parking sensor rear

Power locks

Power seats with memory

Power windows

Premium sound system

Tuner/radio

Parking sensor front

Rear camera

Front camera