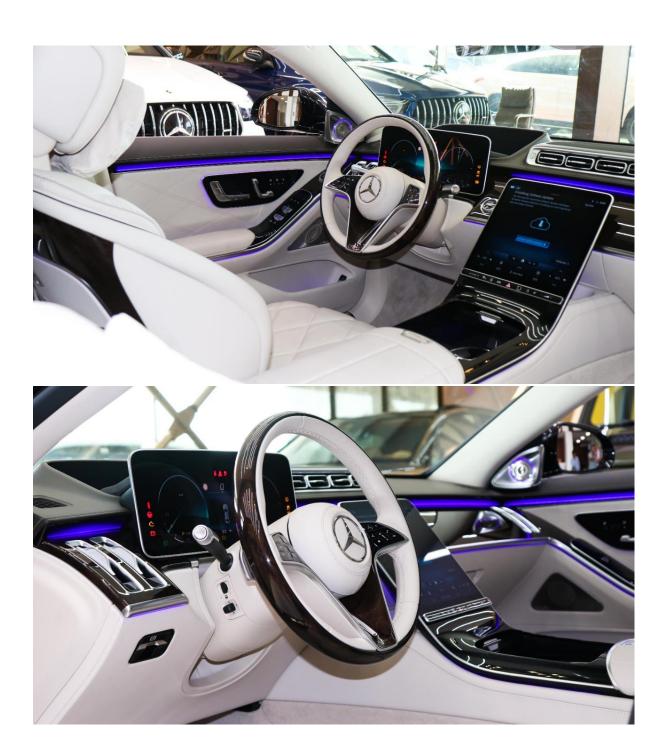

## INTERIOR DESIGN

AUX audio in

Air conditioning

Alarm

Apple CarPlay

Bluetooth system

CD player

Climate control

Cooled front seats

Cooled rear seats

Cruise control

Heated seats

Leather seats

MP3 interface

Moonroof

Parking sensor rear

Power locks

Power seats with memory

Power windows

Premium sound system

Tuner/radio

Parking sensor front

Rear camera

Front camera

Rear TV screens

USB

Hill descent control

Paddle shifters

Heads up display