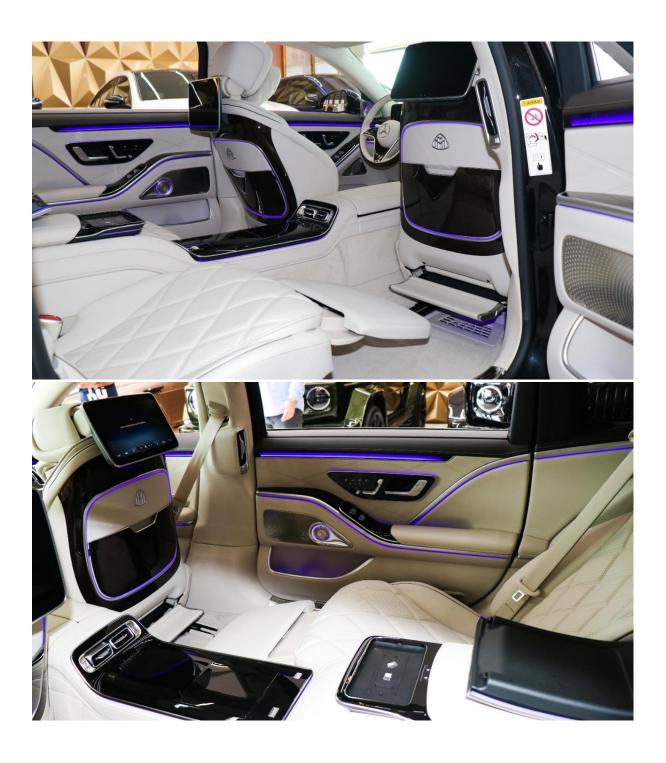

Cooled front seats

Cooled rear seats

Cruise control

Heated seats

Leather seats

MP3 interface

Moonroof

Parking sensor rear

Rear TV screens

USB

Hill descent control

Paddle shifters

Heads up display