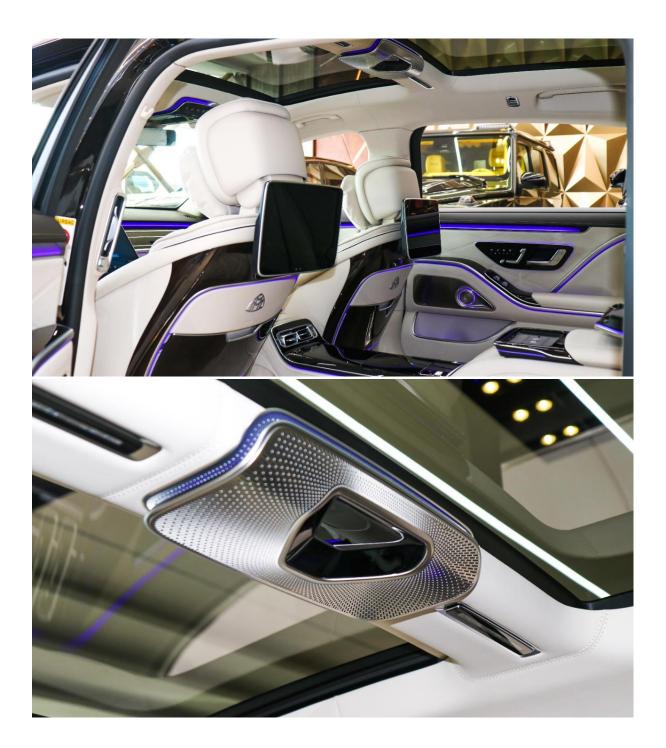

ED touchscreen interface





## **SPECIFICATIONS**

Make: Mercedes-Benz

Model: S680 Maybach

Year: 2022 (NEW!)

Wheels: 20'

Color: Black

Car type: Sedan

Kilometers: 0

Export status: Can be exported

Specs: Import

Gearbox: Automatic

Fuel: Gasoline

Seats: 4

Cylinders: 12

Interior: White







## INTERIOR DESIGN

AUX audio in

Air conditioning

Alarm

Apple CarPlay

Bluetooth system

CD player

Climate control

Cooled front seats

Cooled rear seats

Cruise control

Heated seats

Leather seats

MP3 interface

Moonroof

Parking sensor rear

Power locks

Power seats with memory

Power windows

Premium sound system



Tuner/radio

Parking sensor front

Rear camera

Front camera

Rear TV screens

USB

Hill descent control

Paddle shifters

Heads up display





































# **EXTERIOR FEATURES**

Keyless go

360 Degree camera





## **ECURITY & ENVIRONMENT**

#### **ABS**

Adaptive lighting

Airbags (front and side)

LED headlights

**Tinted windows** 

Xenon headlights

All wheel drive

Adaptive cruise control

Parking assist

Traction control

Lane departure alert

Tyre pressure warning system