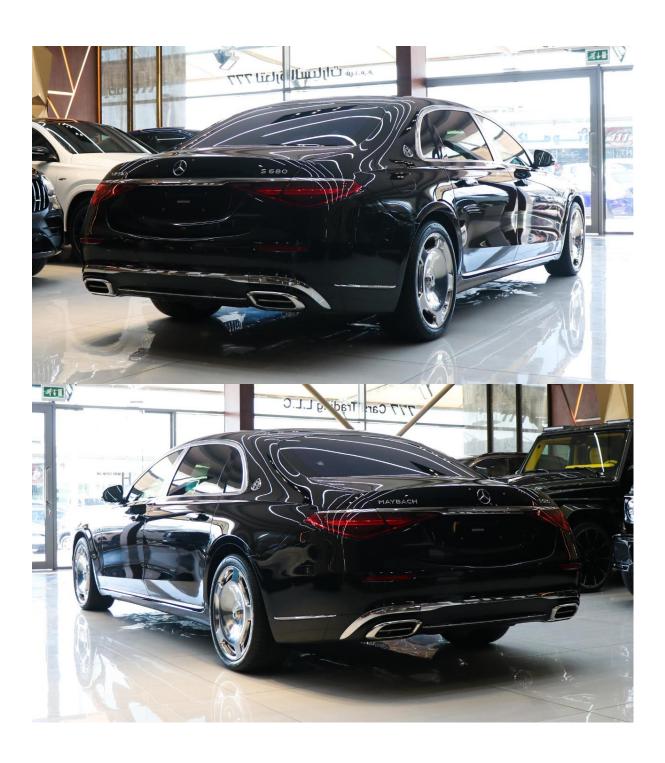

# Mercedes-Benz S680 Maybach

The new Mercedes-Maybach S680 primarily differs from the S580 by offering a powerful 6.0-liter V12 engine with twin-turbocharging. It isn't significantly quicker but the novelty of a V12 engine in a luxury limousine like this one isn't irrelevant. Unlike the previous Maybach S650 V12, the new S680 directs power to all four wheels. Mercedes hasn't fully divulged the details of this new derivative but expect it to come with at least as many luxuries as the S580, which means multi-zone climate control, power front/rear seats, and the stunning 12.8-inch central OLED touchscreen interface

## **SPECIFICATIONS**

Make: Mercedes-Benz

Model: S680 Maybach

Year: 2022 (NEW!)

Wheels: 20'

Color: Black

Car type: Sedan

Kilometers: 0