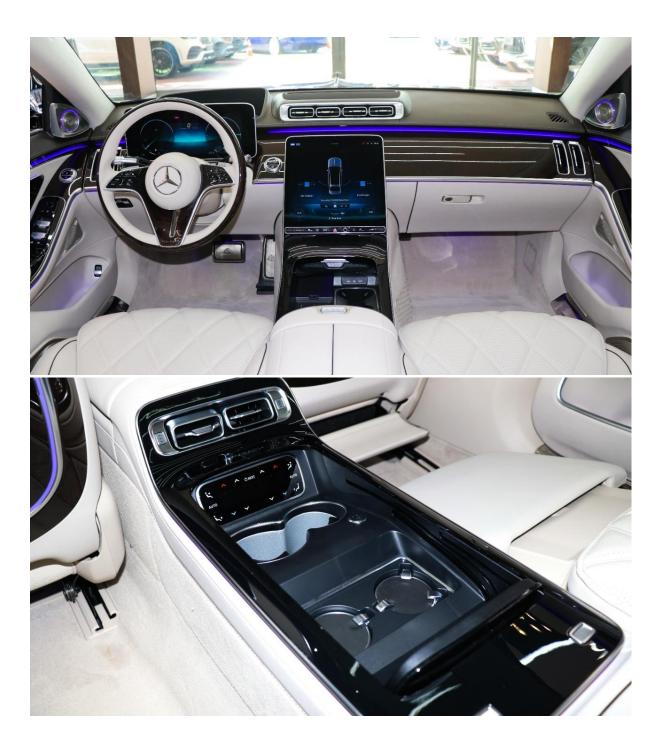

# Mercedes-Benz S680 Maybach

The new Mercedes-Maybach S680 primarily differs from the S580 by offering a powerful 6.0-liter V12 engine with twin-turbocharging. It isn't significantly quicker but the novelty of a V12 engine in a luxury limousine like this one isn't irrelevant. Unlike the previous Maybach S650 V12, the new S680 directs power to all four wheels. Mercedes hasn't fully divulged the details of this new derivative but expect it to come with at least as many luxuries as the S580, which means multi-zone climate control, power front/rear seats, and the stunning 12.8-inch central OLED touchscreen interface

## INTERIOR DESIGN

AUX audio in

Air conditioning

Alarm

Apple CarPlay

Bluetooth system

CD player

Climate control

Power locks

Power seats with memory

Power windows

Premium sound system

Tuner/radio

Parking sensor front

Rear camera

Front camera