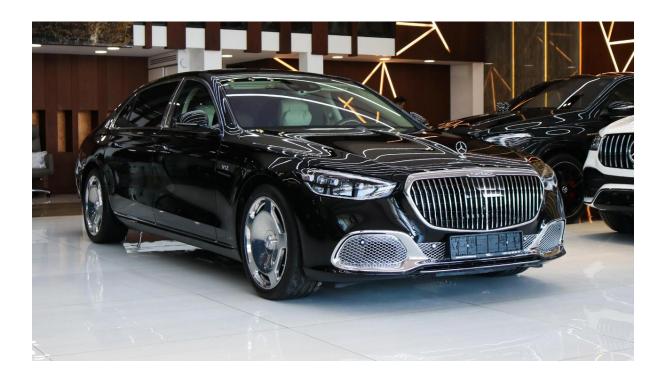

# Mercedes-Benz S680 Maybach

The new Mercedes-Maybach S680 primarily differs from the S580 by offering a powerful 6.0-liter V12 engine with twin-turbocharging. It isn't significantly quicker but the novelty of a V12 engine in a luxury limousine like this one isn't irrelevant. Unlike the previous Maybach S650 V12, the new S680 directs power to all four wheels. Mercedes hasn't fully divulged the details of this new derivative but expect it to come with at least as many luxuries as the S580, which means multi-zone climate control, power front/rear seats, and the stunning 12.8-inch central OLED touchscreen interface

## **SPECIFICATIONS**

Make: Mercedes-Benz

Model: S680 Maybach

Year: 2022 (NEW!)

Wheels: 20'

Color: Black

Car type: Sedan

Kilometers: 0