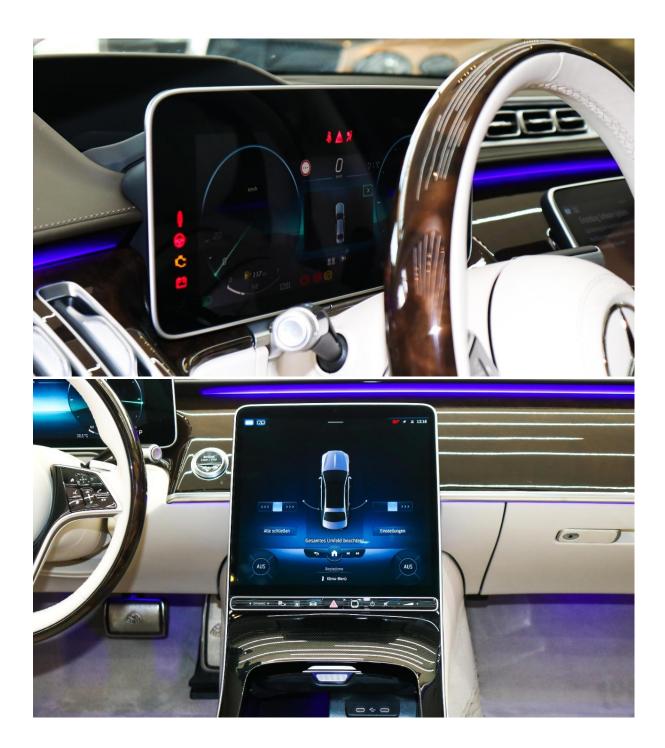

# Mercedes-Benz S680 Maybach

The new Mercedes-Maybach S680 primarily differs from the S580 by offering a powerful 6.0-liter V12 engine with twin-turbocharging. It isn't significantly quicker but the novelty of a V12 engine in a luxury limousine like this one isn't irrelevant. Unlike the previous Maybach S650 V12, the new S680 directs power to all four wheels. Mercedes hasn't fully divulged the details of this new derivative but expect it to come with at least as many luxuries as the S580, which means multi-zone climate control, power front/rear seats, and the stunning 12.8-inch central OLED touchscreen interface

## INTERIOR DESIGN

AUX audio in

Air conditioning

Alarm

Apple CarPlay

Bluetooth system

CD player

Climate control

Power locks

Power seats with memory

Power windows

Premium sound system

Tuner/radio

Parking sensor front

Rear camera

Front camera

Rear TV screens

USB

Hill descent control

Paddle shifters

Heads up display