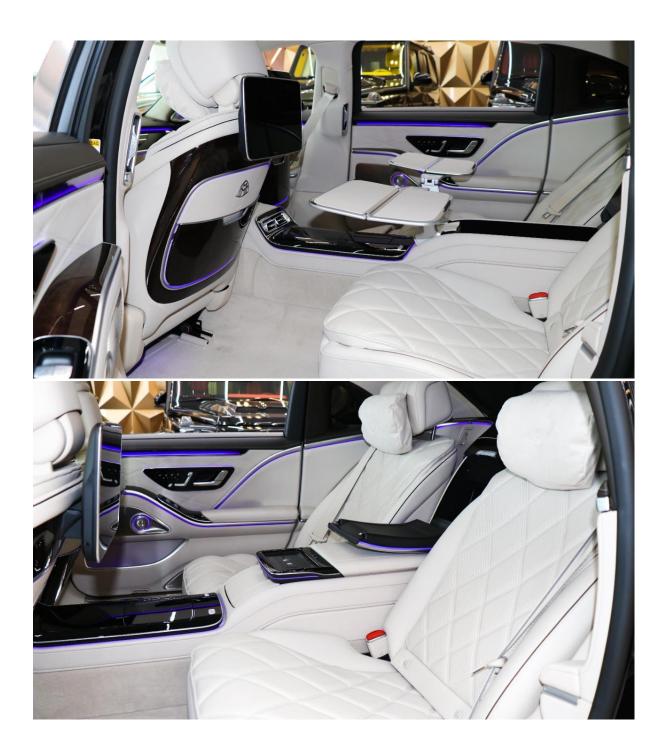

Cooled front seats

Cooled rear seats

Cruise control

Heated seats

Leather seats

MP3 interface

Moonroof

Parking sensor rear

Rear TV screens

USB

Hill descent control

Paddle shifters

Heads up display