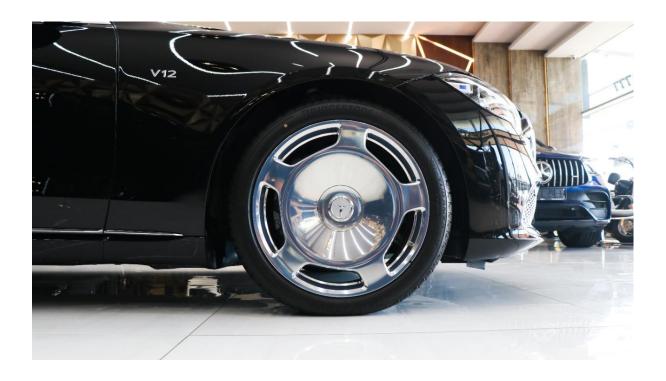

## **SPECIFICATIONS**

Make: Mercedes-Benz

Model: S680 Maybach

Year: 2022 (NEW!)

Wheels: 20'

Color: Black

Car type: Sedan

Kilometers: 0

# Mercedes-Benz S680 Maybach

The new Mercedes-Maybach S680 primarily differs from the S580 by offering a powerful 6.0-liter V12 engine with twin-turbocharging. It isn't significantly quicker but the novelty of a V12 engine in a luxury limousine like this one isn't irrelevant. Unlike the previous Maybach S650 V12, the new S680 directs power to all four wheels. Mercedes hasn't fully divulged the details of this new derivative but expect it to come with at least as many luxuries as the S580, which means multi-zone climate control, power front/rear seats, and the stunning 12.8-inch central OLED touchscreen interface