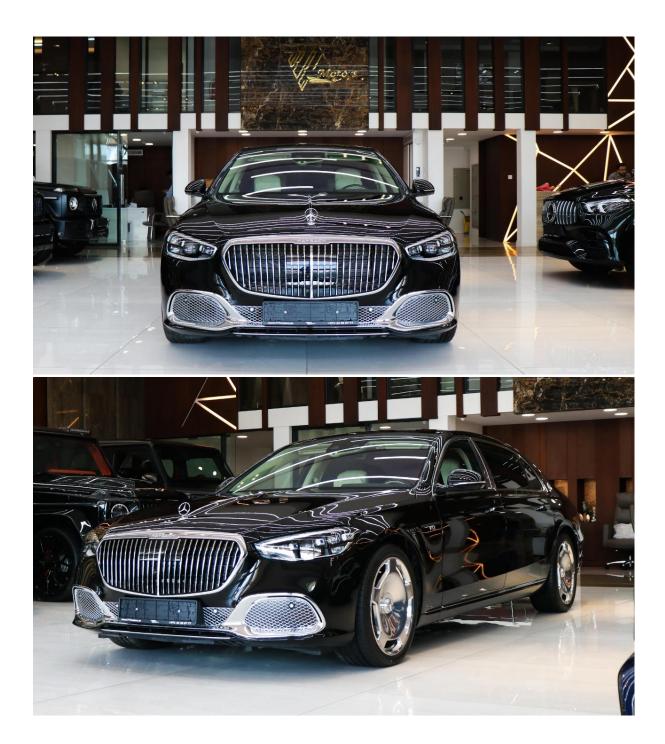

# Mercedes-Benz S680 Maybach

The new Mercedes-Maybach S680 primarily differs from the S580 by offering a powerful 6.0-liter V12 engine with twin-turbocharging. It isn't significantly quicker but the novelty of a V12 engine in a luxury limousine like this one isn't irrelevant. Unlike the previous Maybach S650 V12, the new S680 directs power to all four wheels. Mercedes hasn't fully divulged the details of this new derivative but expect it to come with at least as many luxuries as the S580, which means multi-zone climate control, power front/rear seats, and the stunning 12.8-inch central OLED touchscreen interface

# **EXTERIOR FEATURES**

Keyless go

360 Degree camera