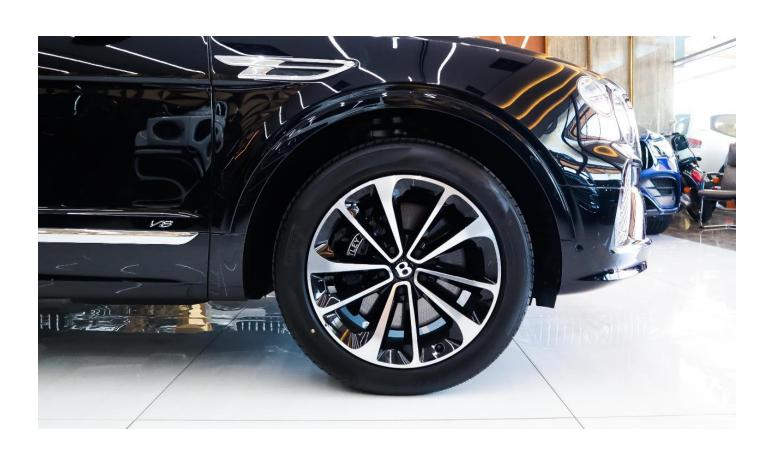

## **Bentley Bentayga 2022**

About the Car: The 2022 Bentley Bentayga gets a unique addition to the trim levels which is much more premium and comes with its own tweaks to improve the overall performance of the SUV. The 2021 Bently Bentayga got a major upgrade in terms of the engine and design, thus the base V8 variant of the 2022 Bentayga is the carry forward to the same previous year's V8 model. This luxurious SUV offers an iconic design which is much more refined and appealing. The new V8 S trim of the 2022 Bentley Bentayga gets the same V8 engine option that generates a staggering 542 hp. But the S trim gets its own unique styling along with few performance tweaks.