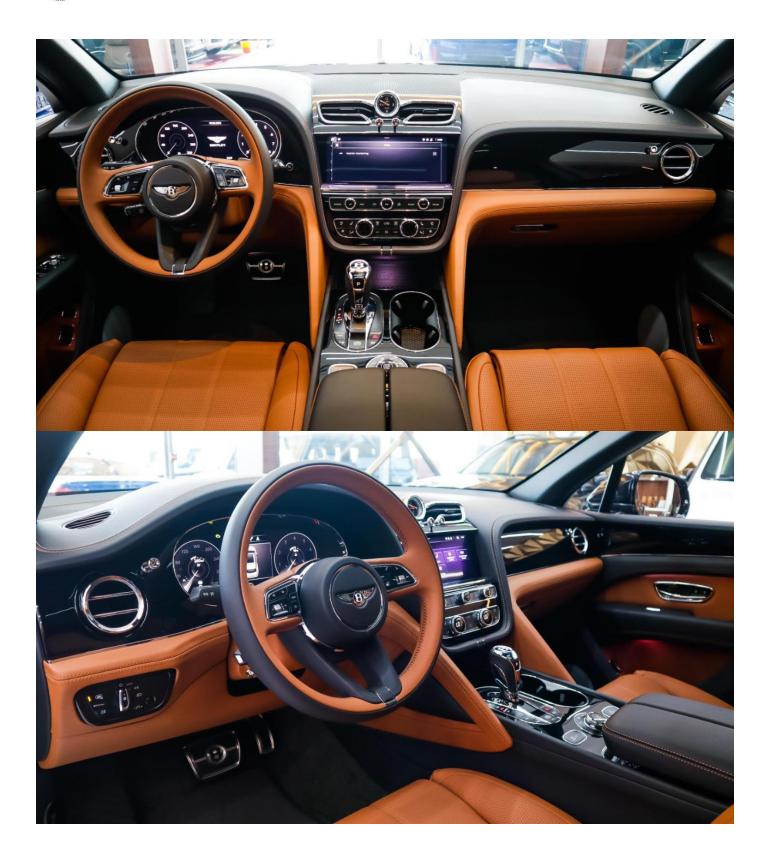

## **INTERIOR DESIGN**

AUX audio in

Air conditioning

Alarm

Bluetooth system

CD player

Climate control

Cooled front seats

Cruise control

Heated seats

Leather seats

MP3 interface

Panoramic roof

Parking sensor rear

Power locks

Power seats with memory

Power windows

Tuner/radio

Parking sensor front

Rear camera

Front camera

**USB** 

Ride height control