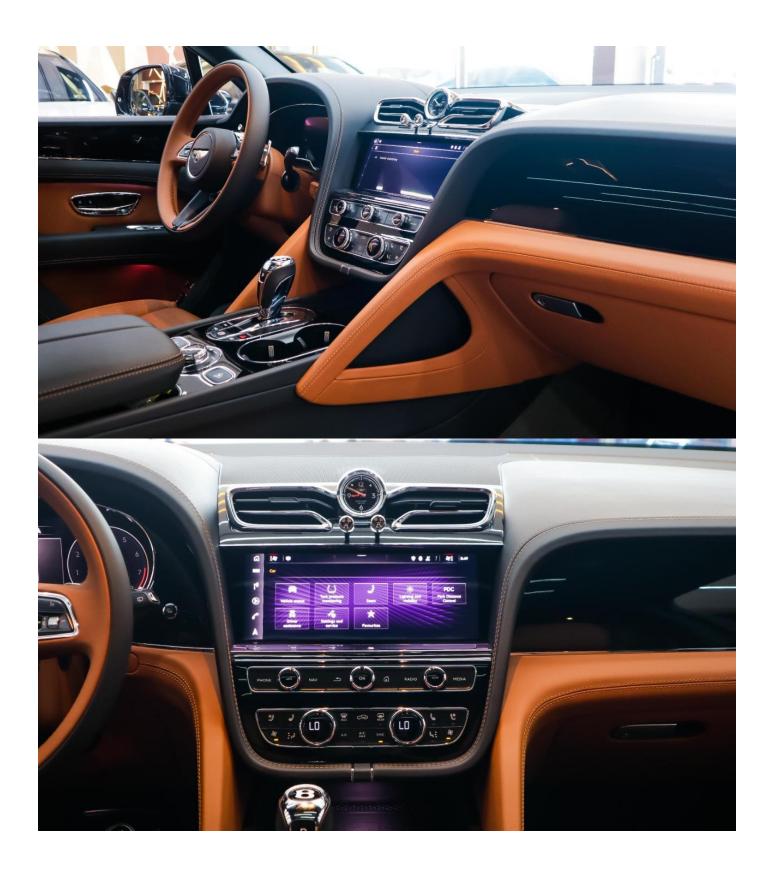

## **INTERIOR DESIGN**

AUX audio in

Air conditioning

Alarm

Bluetooth system

CD player

Climate control

Cooled front seats

Cruise control

Heated seats

Leather seats

MP3 interface

Panoramic roof

Parking sensor rear

Power locks

Power seats with memory

Power windows

Tuner/radio

Parking sensor front

Rear camera

Front camera

**USB** 

Ride height control