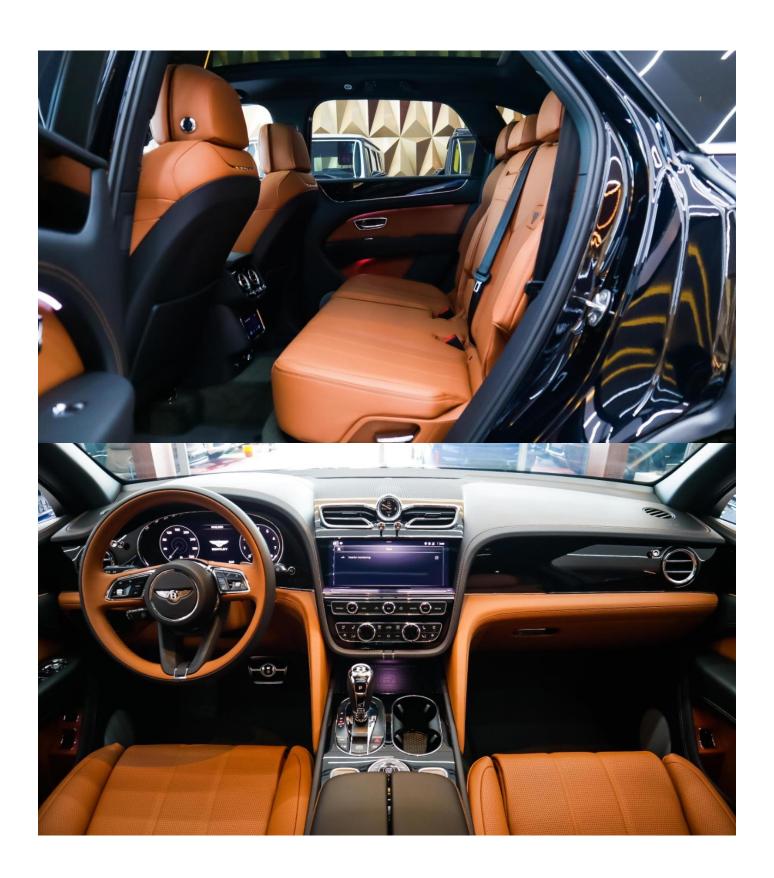

## **INTERIOR DESIGN**

AUX audio in

Air conditioning

Alarm

Bluetooth system

CD player

Climate control

Cooled front seats

Cruise control

Heated seats

Leather seats

MP3 interface

Panoramic roof

Parking sensor rear

Power locks

Power seats with memory

Power windows

Tuner/radio

Parking sensor front

Rear camera

Front camera

**USB** 

Ride height control