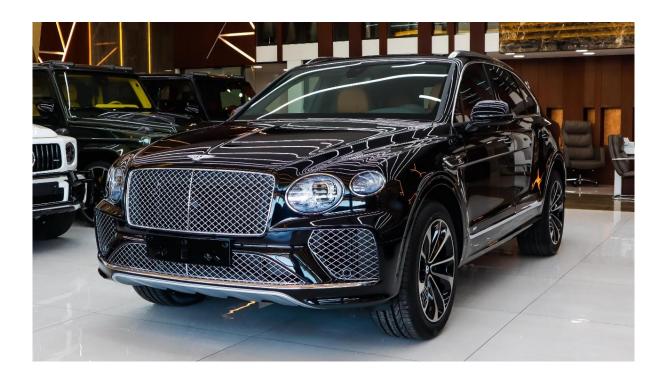

## **Bentley Bentayga 2022**

About the Car: The 2022 Bentley Bentayga gets a unique addition to the trim levels which is much more premium and comes with its own tweaks to improve the overall performance of the SUV. The 2021 Bently Bentayga got a major upgrade in terms of the engine and design, thus the base V8 variant of the 2022 Bentayga is the carry forward to the same previous year's V8 model. This luxurious SUV offers an iconic design which is much more refined and appealing. The new V8 S trim of the 2022 Bentley Bentayga gets the same V8 engine option that generates a staggering 542 hp. But the S trim gets its own unique styling along with few performance tweaks.

## **EXTERIOR FEATURES**

Keyless go

Spoiler

Air suspensor front & rear

Blind spot detection mirror

360 Degree camera

Hydraulic doors

**SECURITY & ENVIRONMENT** 