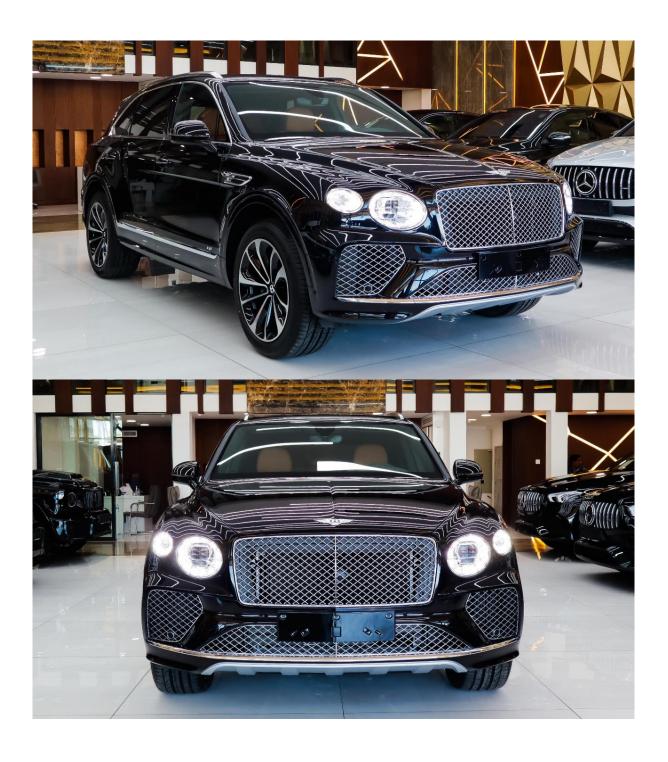

## **Bentley Bentayga 2022**

About the Car: The 2022 Bentley Bentayga gets a unique addition to the trim levels which is much more premium and comes with its own tweaks to improve the overall performance of the SUV. The 2021 Bently Bentayga got a major upgrade in terms of the engine and design, thus the base V8 variant of the 2022 Bentayga is the carry forward to the same previous year's V8 model. This luxurious SUV offers an iconic design which is much more refined and appealing. The new V8 S trim of the 2022 Bentley Bentayga gets the same V8 engine option that generates a staggering 542 hp. But the S trim gets its own unique styling along with few performance tweaks.

## **EXTERIOR FEATURES**

Keyless go

Spoiler

Air suspensor front & rear

Blind spot detection mirror

360 Degree camera

Hydraulic doors

**SECURITY & ENVIRONMENT** 