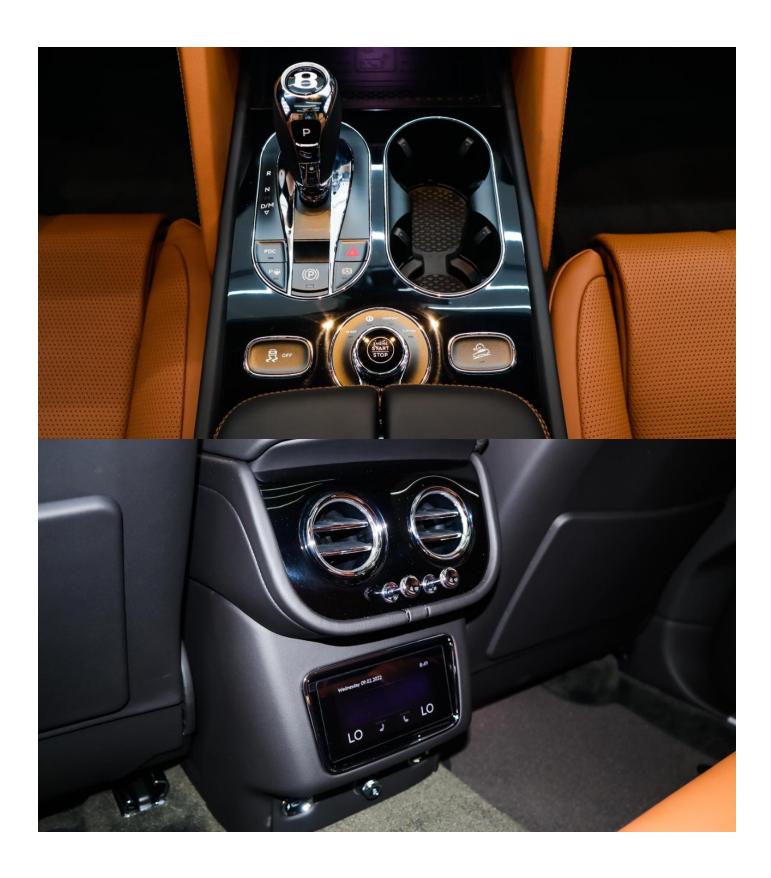

## **INTERIOR DESIGN**

AUX audio in

Air conditioning

Alarm

Bluetooth system

CD player

Climate control

Cooled front seats

Cruise control

Heated seats

Leather seats

MP3 interface

Panoramic roof

Parking sensor rear

Power locks

Power seats with memory

Power windows

Tuner/radio

Parking sensor front

Rear camera

Front camera

**USB** 

Ride height control