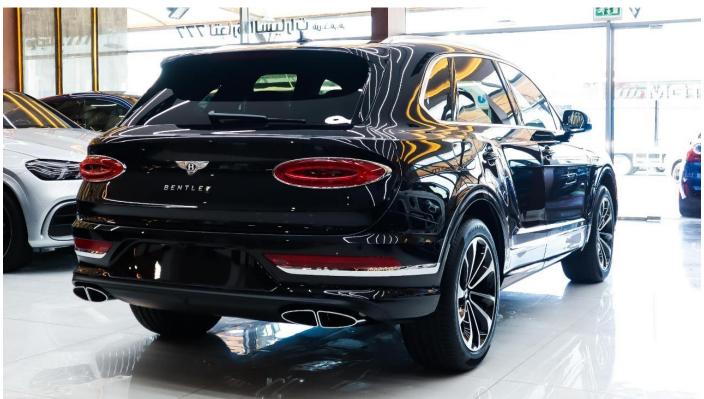

## **Bentley Bentayga 2022**

About the Car: The 2022 Bentley Bentayga gets a unique addition to the trim levels which is much more premium and comes with its own tweaks to improve the overall performance of the SUV. The 2021 Bently Bentayga got a major upgrade in terms of the engine and design, thus the base V8 variant of the 2022 Bentayga is the carry forward to the same previous year's V8 model. This luxurious SUV offers an iconic design which is much more refined and appealing. The new V8 S trim of the 2022 Bentley Bentayga gets the same V8 engine option that generates a staggering 542 hp. But the S trim gets its own unique styling along with few performance tweaks.