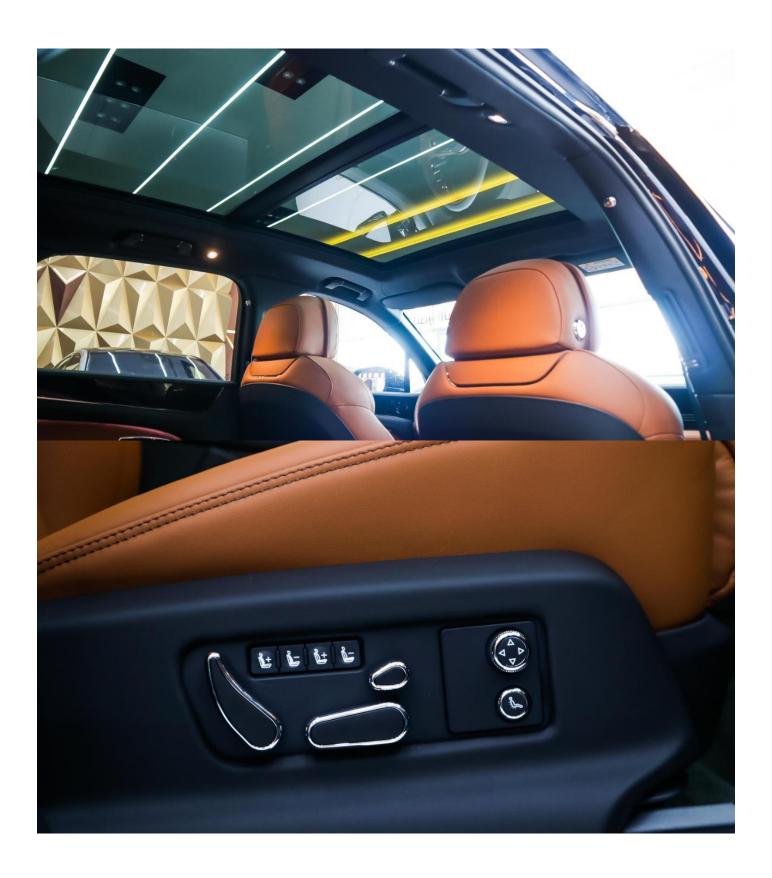

## **INTERIOR DESIGN**

AUX audio in

Air conditioning

Alarm

Bluetooth system

CD player

Climate control

Cooled front seats

Cruise control

Heated seats

Leather seats

MP3 interface

Panoramic roof

Parking sensor rear

Power locks

Power seats with memory

Power windows

Tuner/radio

Parking sensor front

Rear camera

Front camera

**USB** 

Ride height control