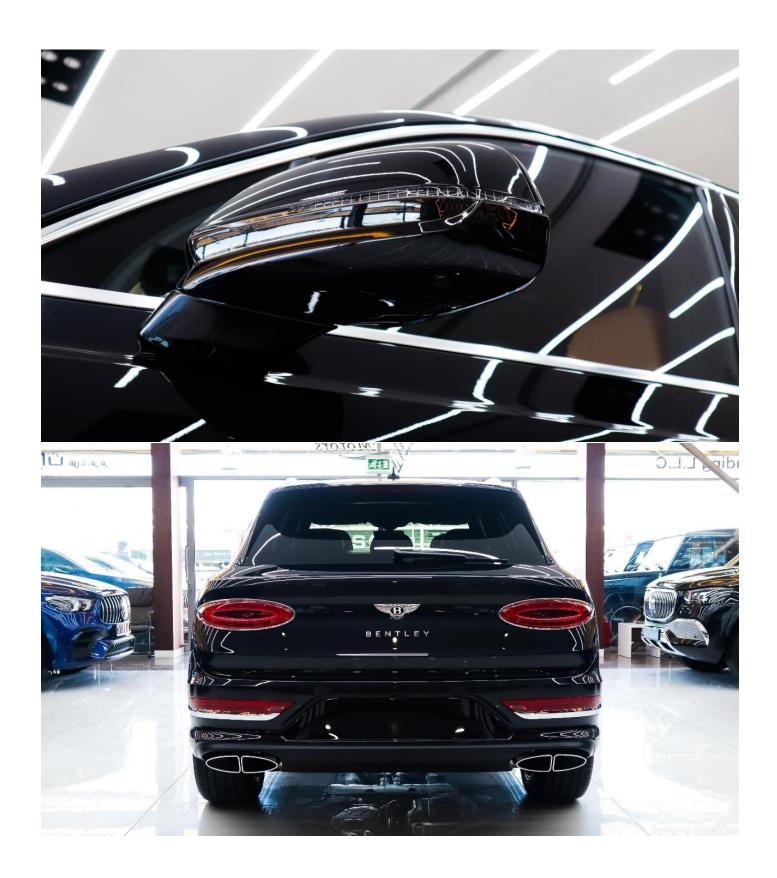

## **Bentley Bentayga 2022**

About the Car: The 2022 Bentley Bentayga gets a unique addition to the trim levels which is much more premium and comes with its own tweaks to improve the overall performance of the SUV. The 2021 Bently Bentayga got a major upgrade in terms of the engine and design, thus the base V8 variant of the 2022 Bentayga is the carry forward to the same previous year's V8 model. This luxurious SUV offers an iconic design which is much more refined and appealing. The new V8 S trim of the 2022 Bentley Bentayga gets the same V8 engine option that generates a staggering 542 hp. But the S trim gets its own unique styling along with few performance tweaks.