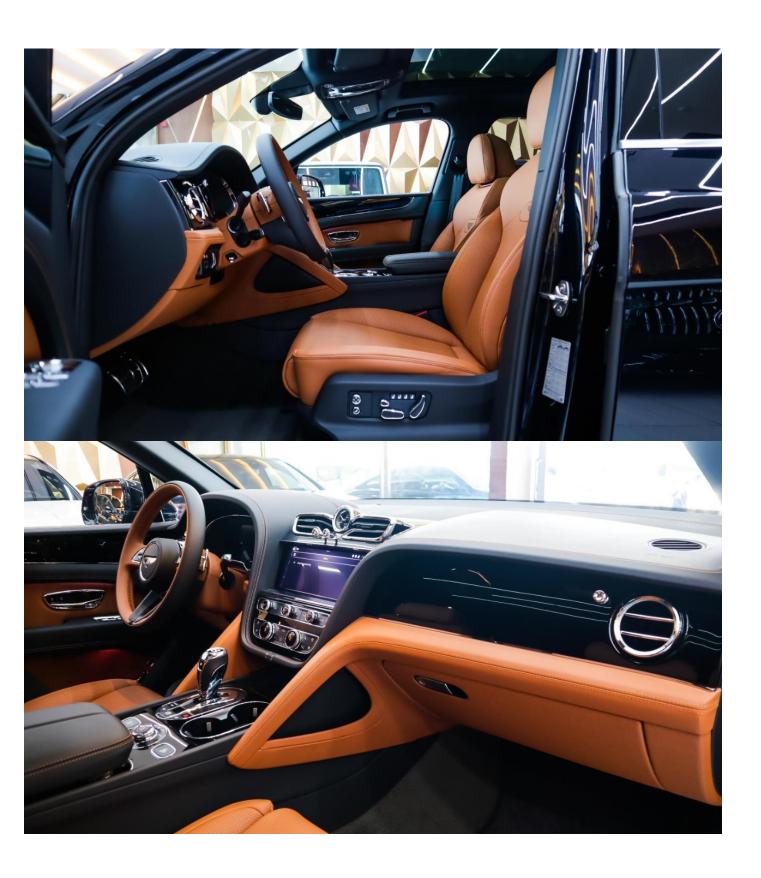

## **INTERIOR DESIGN**

AUX audio in

Air conditioning

Alarm

Bluetooth system

CD player

Climate control

Cooled front seats

Cruise control

Heated seats

Leather seats

MP3 interface

Panoramic roof

Parking sensor rear

Power locks

Power seats with memory

Power windows

Tuner/radio

Parking sensor front

Rear camera

Front camera

**USB** 

Ride height control