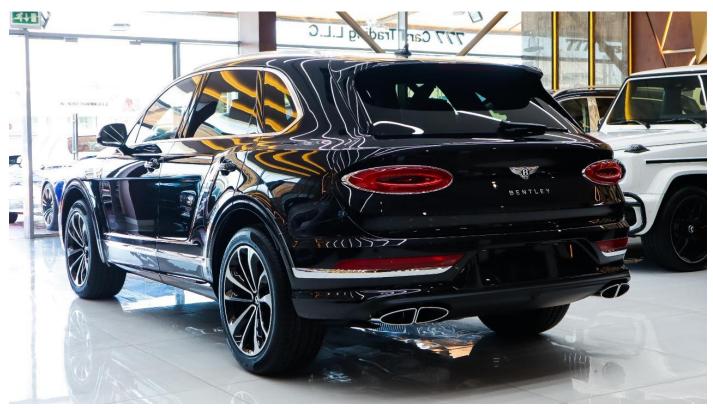

## **Bentley Bentayga 2022**

About the Car: The 2022 Bentley Bentayga gets a unique addition to the trim levels which is much more premium and comes with its own tweaks to improve the overall performance of the SUV. The 2021 Bently Bentayga got a major upgrade in terms of the engine and design, thus the base V8 variant of the 2022 Bentayga is the carry forward to the same previous year's V8 model. This luxurious SUV offers an iconic design which is much more refined and appealing. The new V8 S trim of the 2022 Bentley Bentayga gets the same V8 engine option that generates a staggering 542 hp. But the S trim gets its own unique styling along with few performance tweaks.